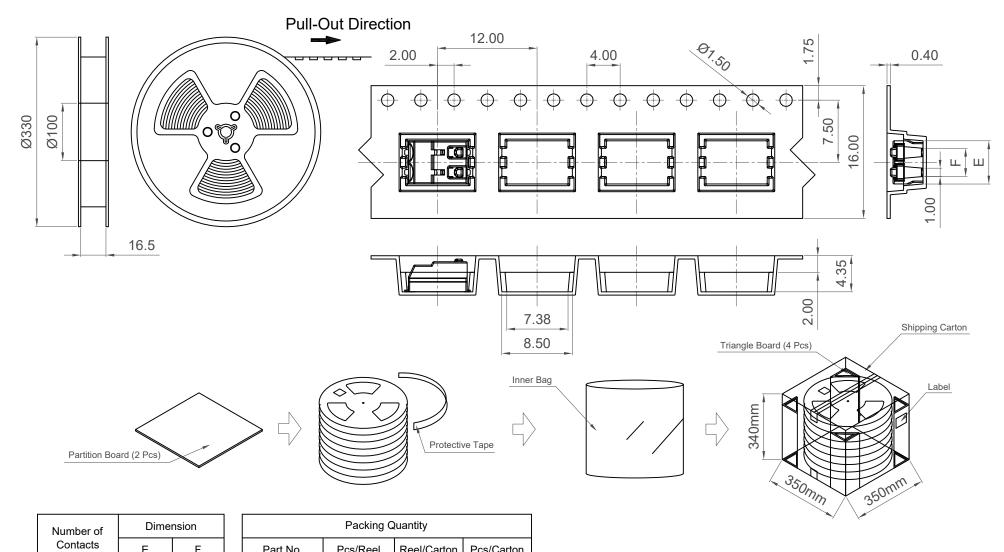

| Number of  | Dimension |      |  |
|------------|-----------|------|--|
| Contacts   | E         | F    |  |
| BL300-01-A | 2.80      | n/a  |  |
| BL300-02-A | 5.20      | 3.40 |  |
| BL300-03-A | 7.60      | 5.80 |  |

| Packing Quantity  |      |             |            |  |  |  |
|-------------------|------|-------------|------------|--|--|--|
| Part No. Pcs/Reel |      | Reel/Carton | Pcs/Carton |  |  |  |
| BL300             | 1200 | 14          | 16,800     |  |  |  |

www.gct.co Not to Scale Drawn By Sheet No. 2/2

or disclosed without written