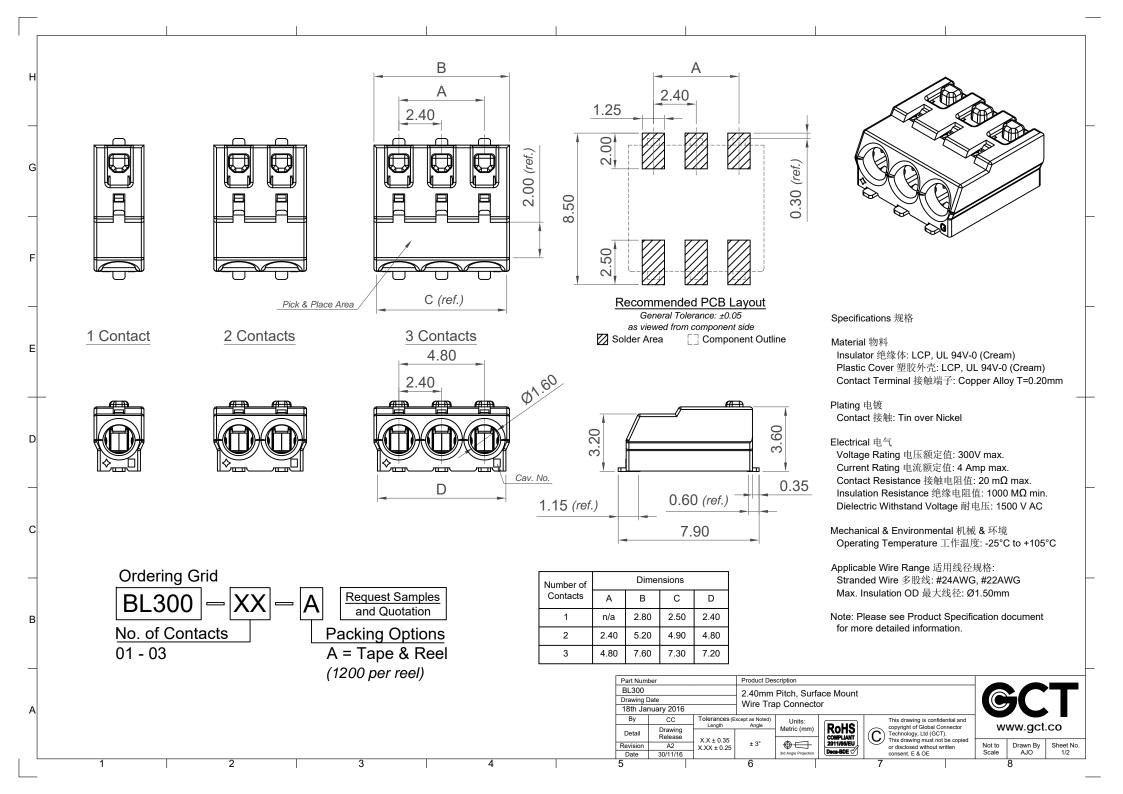

| Part Num                       | ber                |                              | Product Des                                        | scription   |                         |                                                         |    |
|--------------------------------|--------------------|------------------------------|----------------------------------------------------|-------------|-------------------------|---------------------------------------------------------|----|
| BL300                          |                    |                              | 2.40mm Pitch, Surface Mount<br>Wire Trap Connector |             |                         |                                                         |    |
| Drawing Date 18th January 2016 |                    |                              |                                                    |             |                         |                                                         |    |
|                                |                    | 1                            |                                                    |             |                         |                                                         |    |
| Ву                             | CC                 | Tolerances (Except as Noted) |                                                    | Units:      | Units:                  | This drawing is confidential and                        |    |
| Detail                         | Drawing<br>Release | Length                       | Angle                                              | Metric (mm) | RoHS                    | copyright of Global Connector<br>Technology, Ltd (GCT). |    |
| L                              | Release            | X.X ± 0.35                   | T 3°                                               | <b>A</b>    | COMPLIANT<br>2011/85/EU | This drawing must not be copied                         | N. |