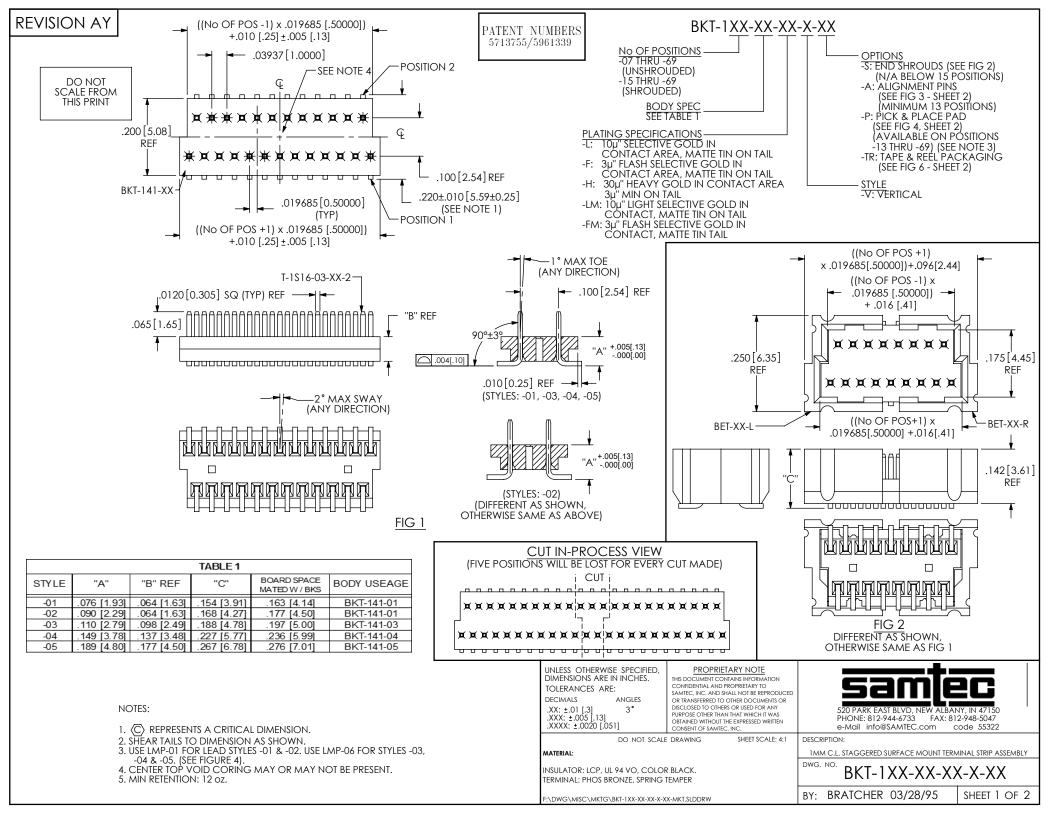

FIG 5: -TR: -TAPE & REEL

## PROPRIETARY NOTE

THIS DOCUMENT CONTAINS INFORMATION CONFIDENTIAL AND PROPRIETARY TO CONTIDENTIAL AND PROPRIETARY TO SAMTEC, INC. AND SHALL NOT BE REPRODUCED OR TRANSFERRED TO OTHER DOCUMENTS OR DISCLOSED TO OTHERS OR USED FOR ANY PURPOSE OTHER THAN THAT WHICH IT WAS OBTAINED WITHOUT THE EXPRESSED WRITTEN CONSENT OF SAMTEC, INC.

DO NOT SCALE DRAWING

SHEET SCALE: 4:1



520 PARK EAST BLVD, NEW ALBANY, IN 47150 PHONE: 812-944-6733 FAX: 812-948-5047 e-Mail info@SAMTEC.com code 55322

DESCRIPTION:

IMM C.L. STAGGERED SURFACE MOUNT TERMINAL STRIP ASSEMBLY

DWG NO

BKT-1XX-XX-XX-XX

BY: BRATCHER 03/28/95 SHEET 2 OF 2

F:\DWG\MISC\MKTG\BKT-1XX-XX-XX-XX-MKT.SLDDRW