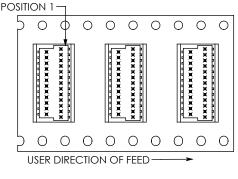

FIG 5: -TR: -TAPE & REEL

## PROPRIETARY NOTE

THIS DOCUMENT CONTAINS INFORMATION CONFIDENTIAL AND PROPRIETARY TO CONTIDENTIAL AND PROPRIETARY TO SAMTEC, INC. AND SHALL NOT BE REPRODUCED OR TRANSFERRED TO OTHER DOCUMENTS OR DISCLOSED TO OTHERS OR USED FOR ANY PURPOSE OTHER THAN THAT WHICH IT WAS OBTAINED WITHOUT THE EXPRESSED WRITTEN CONSENT OF SAMTEC, INC.

DO NOT SCALE DRAWING

SHEET SCALE: 4:1



520 PARK EAST BLVD, NEW ALBANY, IN 47150 PHONE: 812-944-6733 FAX: 812-948-5047 e-Mail info@SAMTEC.com code 55322

DESCRIPTION:

IMM C.L. STAGGERED SURFACE MOUNT TERMINAL STRIP ASSEMBLY

DWG NO

BKT-1XX-XX-XX-XX

BY: BRATCHER 03/28/95 SHEET 2 OF 2

F:\DWG\MISC\MKTG\BKT-1XX-XX-XX-XX-MKT.SLDDRW