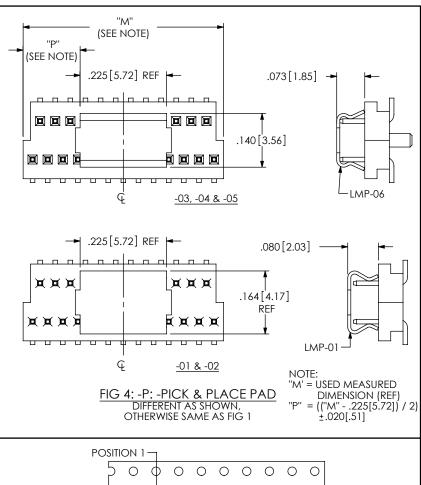

FIG 5: -TR: -TAPE & REEL

## PROPRIETARY NOTE

THIS DOCUMENT CONTAINS INFORMATION CONFIDENTIAL AND PROPRIETARY TO CONTIDENTIAL AND PROPRIETARY TO SAMTEC, INC. AND SHALL NOT BE REPRODUCED OR TRANSFERRED TO OTHER DOCUMENTS OR DISCLOSED TO OTHERS OR USED FOR ANY PURPOSE OTHER THAN THAT WHICH IT WAS OBTAINED WITHOUT THE EXPRESSED WRITTEN CONSENT OF SAMTEC, INC.

DO NOT SCALE DRAWING

SHEET SCALE: 4:1



520 PARK EAST BLVD, NEW ALBANY, IN 47150 PHONE: 812-944-6733 FAX: 812-948-5047 e-Mail info@SAMTEC.com code 55322

DESCRIPTION:

IMM C.L. STAGGERED SURFACE MOUNT TERMINAL STRIP ASSEMBLY

DWG NO

BKT-1XX-XX-XX-XX

BY: BRATCHER 03/28/95 SHEET 2 OF 2

F:\DWG\MISC\MKTG\BKT-1XX-XX-XX-XX-MKT.SLDDRW