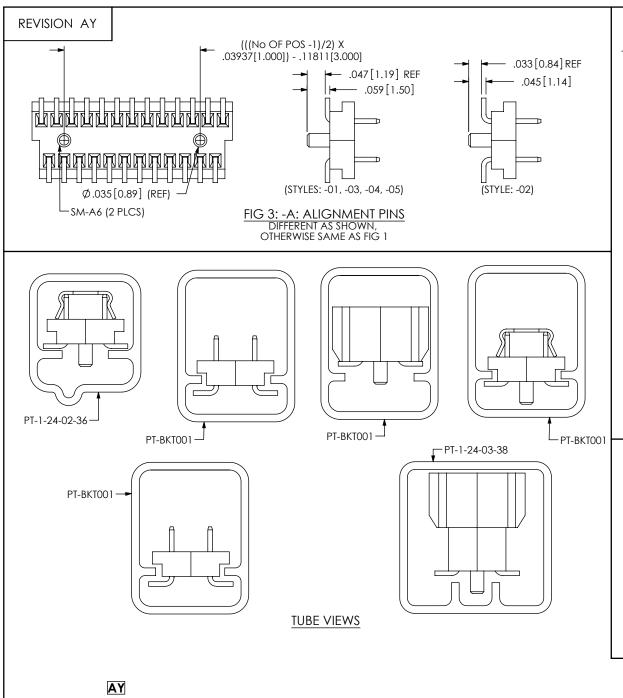

FIG 5: -TR: -TAPE & REEL

## PROPRIETARY NOTE

THIS DOCUMENT CONTAINS INFORMATION CONFIDENTIAL AND PROPRIETARY TO CONTIDENTIAL AND PROPRIETARY TO SAMTEC, INC. AND SHALL NOT BE REPRODUCED OR TRANSFERRED TO OTHER DOCUMENTS OR DISCLOSED TO OTHERS OR USED FOR ANY PURPOSE OTHER THAN THAT WHICH IT WAS OBTAINED WITHOUT THE EXPRESSED WRITTEN CONSENT OF SAMTEC, INC.

DO NOT SCALE DRAWING

SHEET SCALE: 4:1



520 PARK EAST BLVD, NEW ALBANY, IN 47150 PHONE: 812-944-6733 FAX: 812-948-5047 e-Mail info@SAMTEC.com code 55322

DESCRIPTION:

IMM C.L. STAGGERED SURFACE MOUNT TERMINAL STRIP ASSEMBLY

DWG NO

BKT-1XX-XX-XX-XX

BY: BRATCHER 03/28/95 SHEET 2 OF 2

F:\DWG\MISC\MKTG\BKT-1XX-XX-XX-XX-MKT.SLDDRW