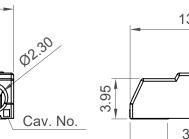

BJ302-03

11.95±0.35

3

(Tolerance:±0.05mm) Solder Area Component Outline

4

2

Specifications 规格

Material 物料 Insulator & Cover 绝缘体: LCP, UL 94V-0, Natural Contact 端子: Copper Alloy

Mechanical & Environmental 机械 & 环境 Operating Temperature 工作温度: -40°C to +105°C

Applicable Wire Range 适用线径规格: Solid Wire 实心线: #24AWG to #18AWG Stranded Wire 多股线: #22AWG to #20AWG Max. Insulation OD 最大线径: Ø2.10mm