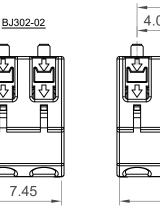

BJ302-03

11.95±0.35

3

(Tolerance:±0.05mm) Solder Area Component Outline

4

2

Specifications 规格

Material 物料 Insulator & Cover 绝缘体: LCP, UL 94V-0, Natural Contact 端子: Copper Alloy