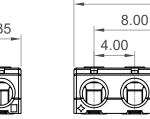

BJ302-03

11.95±0.35

3

(Tolerance:±0.05mm) Solder Area Component Outline

4

2

Specifications 规格

Material 物料 Insulator & Cover 绝缘体: LCP, UL 94V-0, Natural Contact 端子: Copper Alloy