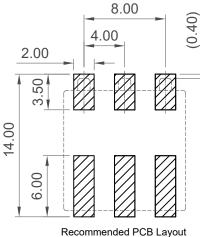

н

G

F

F

D

C

в

Α





BJ302-03

11.95±0.35

3



(Tolerance:±0.05mm) Solder Area Component Outline







4



2





Specifications 规格

Material 物料 Insulator & Cover 绝缘体: LCP, UL 94V-0, Natural Contact 端子: Copper Alloy

Plating 电镀 Contact 端子: Tin over Nickel

Electrical 电气

Current Rating 电流额定值: 8 Amp max. Voltage Rating 电压额定值: 50 V Contact Resistance 接触电阻值: 10 mΩ max. Insulation Resistance 绝缘电阻值: 1000 MΩ min. Dielectric Withstand Voltage 耐电压: 1500 V AC

Mechanical & Environmental 机械 & 环境 Operating Temperature 工作温度: -40°C to +105°C

Applicable Wire Range 适用线径规格: Solid Wire 实心线: #24AWG to #18AWG Stranded Wire 多股线: #22AWG to #20AWG Max. Insulation OD 最大线径: Ø2.10mm

Note: Please see Product Specification document for more detailed information.