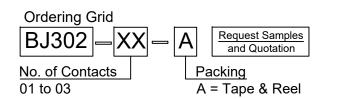

н

G

F

F

D

C

в

Α





BJ302-03

11.95±0.35

3



(Tolerance:±0.05mm) Solder Area Component Outline







4



2





Specifications 规格

Material 物料 Insulator & Cover 绝缘体: LCP, UL 94V-0, Natural Contact 端子: Copper Alloy

Plating 电镀 Contact 端子: Tin over Nickel

Electrical 电气

Current Rating 电流额定值: 8 Amp max. Voltage Rating 电压额定值: 50 V Contact Resistance 接触电阻值: 10 mΩ max. Insulation Resistance 绝缘电阻值: 1000 MΩ min. Dielectric Withstand Voltage 耐电压: 1500 V AC

Mechanical & Environmental 机械 & 环境 Operating Temperature 工作温度: -40°C to +105°C

Applicable Wire Range 适用线径规格: Solid Wire 实心线: #24AWG to #18AWG Stranded Wire 多股线: #22AWG to #20AWG Max. Insulation OD 最大线径: Ø2.10mm

Note: Please see Product Specification document for more detailed information.