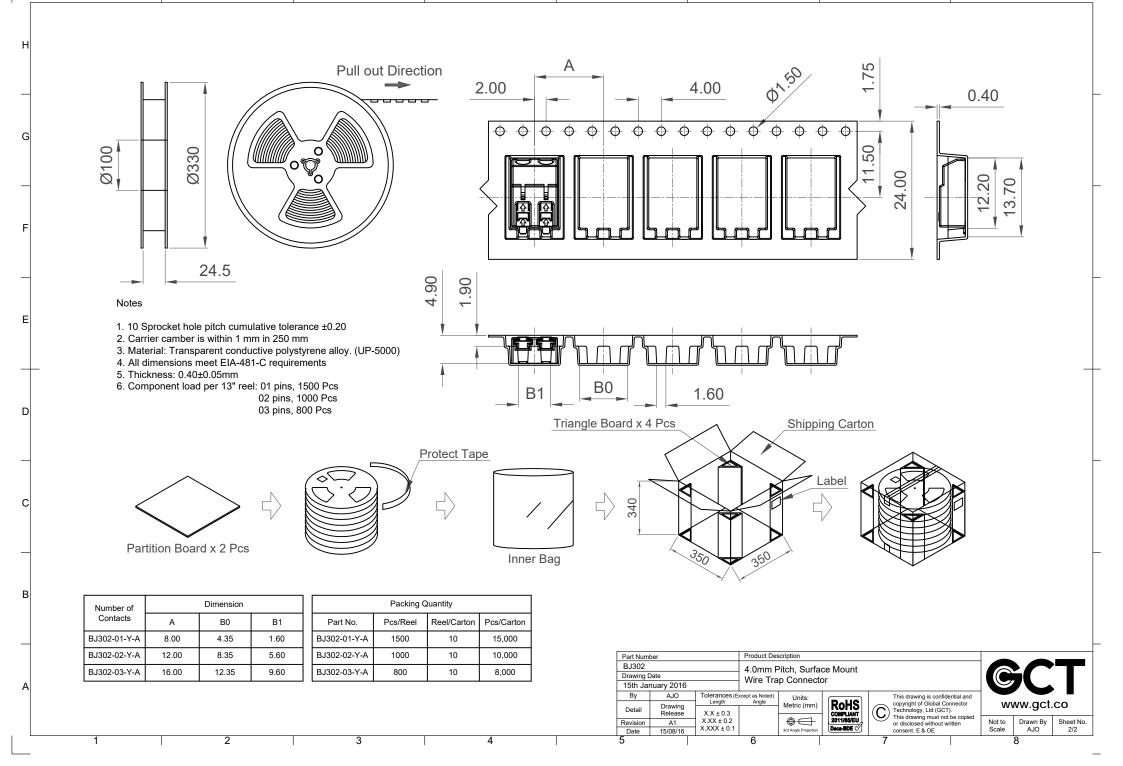

н

G

F

F

D

C

в

Α





BJ302-03

11.95±0.35

3



(Tolerance:±0.05mm) Solder Area Component Outline







4



2





Specifications 规格

Material 物料 Insulator & Cover 绝缘体: LCP, UL 94V-0, Natural Contact 端子: Copper Alloy

Plating 电镀 Contact 端子: Tin over Nickel

Electrical 电气

Current Rating 电流额定值: 8 Amp max. Voltage Rating 电压额定值: 50 V Contact Resistance 接触电阻值: 10 mΩ max. Insulation Resistance 绝缘电阻值: 1000 MΩ min. Dielectric Withstand Voltage 耐电压: 1500 V AC

Mechanical & Environmental 机械 & 环境 Operating Temperature 工作温度: -40°C to +105°C

Applicable Wire Range 适用线径规格: Solid Wire 实心线: #24AWG to #18AWG Stranded Wire 多股线: #22AWG to #20AWG Max. Insulation OD 最大线径: Ø2.10mm

Note: Please see Product Specification document for more detailed information.