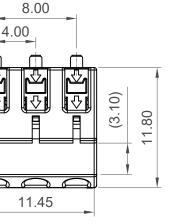

BJ302-03

11.95±0.35

3

(Tolerance:±0.05mm) Solder Area Component Outline

4

2

Specifications 规格

Material 物料 Insulator & Cover 绝缘体: LCP, UL 94V-0, Natural Contact 端子: Copper Alloy