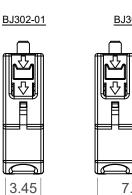

BJ302-03

11.95±0.35

3

(Tolerance:±0.05mm) Solder Area Component Outline

4

2

Specifications 规格

Material 物料 Insulator & Cover 绝缘体: LCP, UL 94V-0, Natural Contact 端子: Copper Alloy