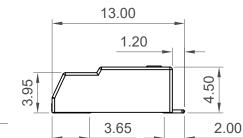

BJ302-03

11.95±0.35

3

(Tolerance:±0.05mm) Solder Area Component Outline

4

2

Specifications 规格

Material 物料 Insulator & Cover 绝缘体: LCP, UL 94V-0, Natural Contact 端子: Copper Alloy