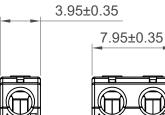

BJ302-03

11.95±0.35

3

(Tolerance:±0.05mm) Solder Area Component Outline

4

2

Specifications 规格

Material 物料 Insulator & Cover 绝缘体: LCP, UL 94V-0, Natural Contact 端子: Copper Alloy