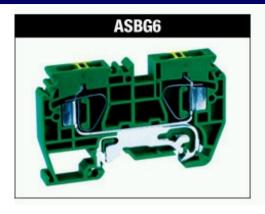

## **ASBG6 Spring-Clamp Ground Blocks**

| Specifications                                                |                               |
|---------------------------------------------------------------|-------------------------------|
| Pitch                                                         | 8 mm                          |
| Height x Width                                                | 45 x 72 mm                    |
| Wire Range UL                                                 | 22-8 AWG                      |
| Strip Length                                                  | 12 mm                         |
| Ratings                                                       |                               |
|                                                               |                               |
| Rated Cross Section                                           | 22-8 AWG 0.5-6 sq.mm 22-8 AWG |
| Voltage Rating                                                | 800 V                         |
| Current Rating                                                | 41 A                          |
| Accessories                                                   |                               |
| MOUNTING  Mounting Rail (std. rail is 1.0 meters pre-skotted) | ATBDR35S1<br>ATBDR3515S1      |
| Marking                                                       | 711 8811301391                |
| Marking Tags K Type                                           | ATB6MT1                       |

## **Spring-Clamp Ground Blocks**

Screwless spring-clamp ground blocks — designed to simplify installation and save time and labor — are available for stranded and solid wires from AWG22-8. Individual spring contact clamps are depressed to insert a wire by using a screwdriver. Once released, the spring clamp maintains a consistent, high pressure contact against the wire. Integral, heavy duty mounting springs firmly lock the blocks to the mounting track, and provide a vibration-proof grounding connection.

Standard Color: Green/Yellow

**Insulation Material:** Polyamide

Accessory and Marking Details: see links above