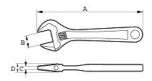

|      | 731415+       | 4 | A<br>mm | B<br>mm | C<br>mm | D<br>mm | 9   |
|------|---------------|---|---------|---------|---------|---------|-----|
| 9029 | 7314153010612 | 5 | 170     | 32      | 5       | 12      | 220 |
| 9031 | 7314150110988 | 5 | 218     | 38      | 6       | 13      | 340 |
| 9033 | 7314150181414 | 5 | 270     | 46.5    | 8       | 18      | 525 |
| 9035 | 7314150181421 | 5 | 324     | 55.6    | 9.5     | 21.5    | 825 |

9029-9035