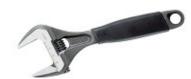

## -1.1. ADJUSTABLE WRENCHES

- Adjustable wrenches developed according to the scientific ERGO™ process
- · Special adjustable wrenches with extra wide jaw opening
- Standards: ISO 6787, DIN 3117, ASME B107.8M 2003 and BS 6333
- High performance alloy steel
- Comfortable non slip thermoplastic grip handle
- Scale in mm for pre adjusting and accurate measurement
- The jaw does not fall out even at maximum opening of the wrench
- · Wider opening jaw and shorter handle than a standard wrench
- · Head combines slimness for accessibility with strength for performance
- · Left-handed screw
- Black finish, precision-hardened and anti-corrosion treated

|      | 731415+       | 4 | A<br>mm | B<br>mm | C<br>mm | D<br>mm | 9   |
|------|---------------|---|---------|---------|---------|---------|-----|
| 9029 | 7314153010612 | 5 | 170     | 32      | 5       | 12      | 220 |
| 9031 | 7314150110988 | 5 | 218     | 38      | 6       | 13      | 340 |
| 9033 | 7314150181414 | 5 | 270     | 46.5    | 8       | 18      | 525 |
| 9035 | 7314150181421 | 5 | 324     | 55.6    | 9.5     | 21.5    | 825 |

9029-9035