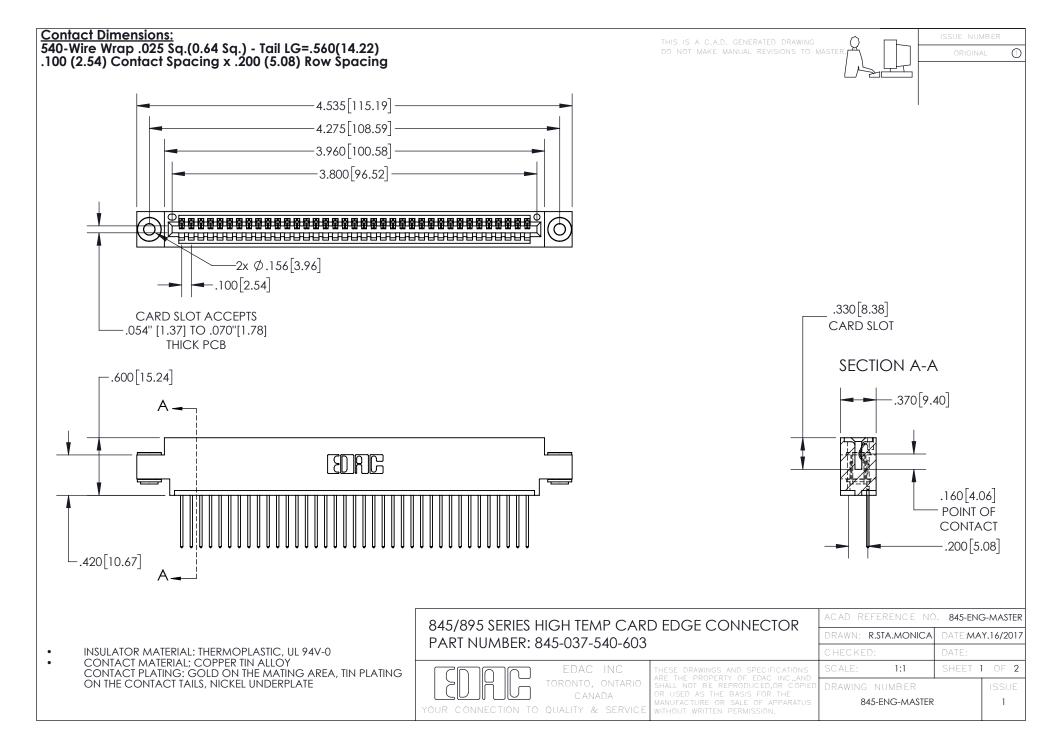

INSULATOR MATERIAL: THERMOPLASTIC POLYESTER, UL 94V-0 DAP MATERIAL AVAILABLE UPON REQUEST

**Contact Code 558** 

CONTACT MATERIAL; COPPER ALLOY CONTACT PLATING: GOLD ON THE MATING AREA, TIN PLATING ON THE CONTACT TAILS, NICKEL UNDERPLATE

## 845/895 SERIES HIGH TEMP CARD EDGE CONNECTOR CONTACT CODE 555,556,558,559,560 DIMENSIONS

YOUR CONNECTION TO QUALITY & SERVICE

Contact Code 559

|   | ACAD REFERENCE NO. 845-ENG-MASTER |                  |  |
|---|-----------------------------------|------------------|--|
|   | DRAWN: R.STA.MONICA               | DATE:MAY.16/2017 |  |
|   | CHECKED:                          | DATE:            |  |
|   | SCALE: 1:1                        | SHEET 2 OF 2     |  |
| D | DRAWING NUMBER                    | ISSUE            |  |

Contact Code 560