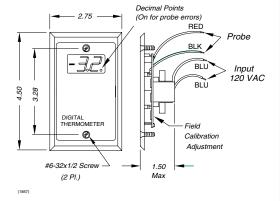

#### Input

Operating Voltage: 105 to 135 VAC at 50 mA

Frequency: 50/60 Hz Resolution: ± 1° F

**Display Accuracy**:  $\pm 2$ °F within  $\pm 50$ °F around

known temperature calibration point.

Full range accuracy  $\pm 5$ °F

Sensing Temperature Range: -40°F to 99°F or C Ambient Temperature Range: 32°F to 150°F

#### **Probe Error Indication**

**Shorted Probe:** 2 decimal points only displayed **Open Probe:** Negative sign and 2 decimal points only displayed

Out-of-Range Sense Temperature: 2 decimal points on with digits displayed

#### Mechanical

Mounting: Two faceplate screws (#6-32x1/2) Front Panel Material: 18 gauge stainless steel

**Decal Material:** Polyester **Digit Height:** .56 inches

Note: Due to non-interchangability of probes, the temperature indicator must be field calibrated using crushed ice and water and set to  $32^{\circ}F$  or  $0^{\circ}C$ 

#### Accessories

| Description            | Part Number     |
|------------------------|-----------------|
| Probe w/ 6' Long Cable | ASP-TM100-011   |
| 2" x 4" Utility Box    | BOX-02/04-ELECT |

Note: The factory can match probe with indicator and calibrate as a set.