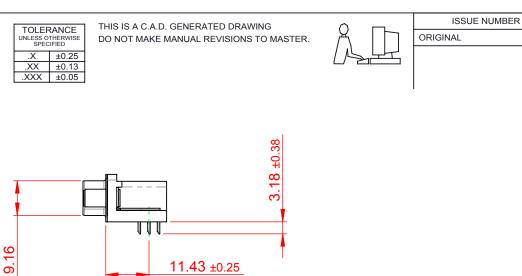

| 633 SERIES D-SUB CONNECTOR                                                     |                                                                                                                                                                                                                | SW REFERENCE NO.: 633 ASSEMBLY  |                    |       |
|--------------------------------------------------------------------------------|----------------------------------------------------------------------------------------------------------------------------------------------------------------------------------------------------------------|---------------------------------|--------------------|-------|
|                                                                                |                                                                                                                                                                                                                | DRAWN: C.B                      | DATE: AUG. 01/2018 |       |
|                                                                                |                                                                                                                                                                                                                | CHECKED:                        | DATE:              |       |
| EDAG INC<br>TORONTO, ONTARIO<br>CANADA<br>YOUR CONNECTION TO QUALITY & SERVICE | THESE DRAWINGS AND SPECIFICATIONS<br>ARE THE PROPERTY OF EDAC INC.,AND<br>SHALL NOT BE REPRODUCED,OR COPIED<br>OR USED AS THE BASIS FOR THE<br>MANUFACTURE OR SALE OF APPARATUS<br>WITHOUT WRITTEN PERMISSION. | SCALE: (IN C.A.D. 1:1)          | SHEET 1 OF         | 1     |
|                                                                                |                                                                                                                                                                                                                | DRAWING NUMBER: 633-026-363-050 |                    | ISSUE |
|                                                                                |                                                                                                                                                                                                                | PART NUMBER: 633-026-3          | 363-050            | 1     |