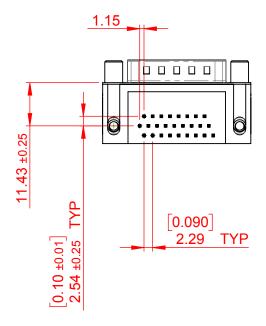

| 633 SERIES D-SUB CONNECTOR                                                     |                                                                                                                                                                                                                | SW REFERENCE NO.: 633 ASSEMBLY  |                    |       |
|--------------------------------------------------------------------------------|----------------------------------------------------------------------------------------------------------------------------------------------------------------------------------------------------------------|---------------------------------|--------------------|-------|
|                                                                                |                                                                                                                                                                                                                | DRAWN: C.B                      | DATE: AUG. 01/2018 |       |
|                                                                                |                                                                                                                                                                                                                | CHECKED:                        | DATE:              |       |
| EDAG INC<br>TORONTO, ONTARIO<br>CANADA<br>YOUR CONNECTION TO QUALITY & SERVICE | THESE DRAWINGS AND SPECIFICATIONS<br>ARE THE PROPERTY OF EDAC INC.,AND<br>SHALL NOT BE REPRODUCED,OR COPIED<br>OR USED AS THE BASIS FOR THE<br>MANUFACTURE OR SALE OF APPARATUS<br>WITHOUT WRITTEN PERMISSION. | SCALE: (IN C.A.D. 1:1)          | SHEET 1 OF         | 1     |
|                                                                                |                                                                                                                                                                                                                | DRAWING NUMBER: 633-026-363-050 |                    | ISSUE |
|                                                                                |                                                                                                                                                                                                                | PART NUMBER: 633-026-3          | 363-050            | 1     |