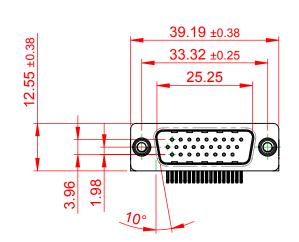

| 633 SERIES D-SUB CONNECTOR                                                     |                                                                                                                                                                                                                | SW REFERENCE NO.: 633 ASSEMBLY  |                    |       |
|--------------------------------------------------------------------------------|----------------------------------------------------------------------------------------------------------------------------------------------------------------------------------------------------------------|---------------------------------|--------------------|-------|
|                                                                                |                                                                                                                                                                                                                | DRAWN: C.B                      | DATE: AUG. 01/2018 |       |
|                                                                                |                                                                                                                                                                                                                | CHECKED:                        | DATE:              |       |
| EDAG INC<br>TORONTO, ONTARIO<br>CANADA<br>YOUR CONNECTION TO QUALITY & SERVICE | THESE DRAWINGS AND SPECIFICATIONS<br>ARE THE PROPERTY OF EDAC INC.,AND<br>SHALL NOT BE REPRODUCED,OR COPIED<br>OR USED AS THE BASIS FOR THE<br>MANUFACTURE OR SALE OF APPARATUS<br>WITHOUT WRITTEN PERMISSION. | SCALE: (IN C.A.D. 1:1)          | SHEET 1 OF         | 1     |
|                                                                                |                                                                                                                                                                                                                | DRAWING NUMBER: 633-026-363-050 |                    | ISSUE |
|                                                                                |                                                                                                                                                                                                                | PART NUMBER: 633-026-3          | 363-050            | 1     |