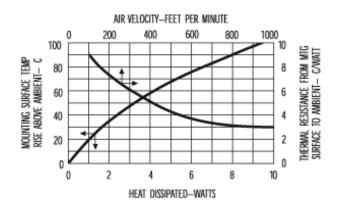

## **Thermal Curves**

| Thermal    | 13.6 |
|------------|------|
| Resistance | 15.0 |