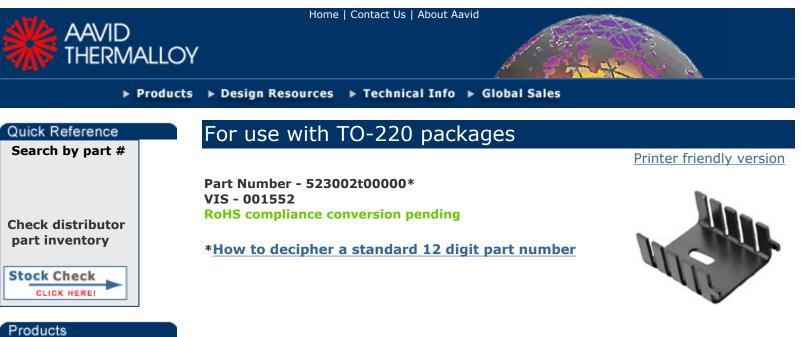

## **Product Information**

| Part #       | Description                                        | Finish         | Board Mounting                 |
|--------------|----------------------------------------------------|----------------|--------------------------------|
| 523002t00000 | Channel style<br>Heat sink with<br>integrated tabs | Black<br>Paint | <u>View Hole</u><br>Dimensions |