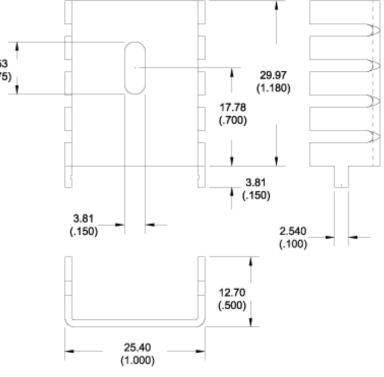

Quote Request

Catalog Request

Building a part # Part # Cross Ref

## Mechanical Outline Drawing



## **Thermal Curves**

| Thermal    | 13.6 |
|------------|------|
| Resistance | 15.0 |



## **Product Information**

| Part #       | Description                                        | Finish         | Board Mounting                 |
|--------------|----------------------------------------------------|----------------|--------------------------------|
| 523002t00000 | Channel style<br>Heat sink with<br>integrated tabs | Black<br>Paint | <u>View Hole</u><br>Dimensions |

## Not Exactly what you need?

We offer several options for those applications which require a more unique solution. For slight modifications of this part or other attachment options, finishes, and interface materials, contact your <u>local representative</u>. Challenge us with your thermal requirements - we can des