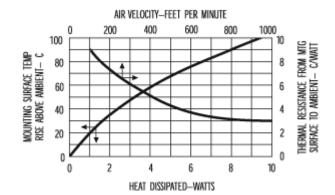

## Thermal Curves

| Thermal    | 13 60 |
|------------|-------|
| Resistance | 13.60 |

Thermal resistance value is based on a 75°C rise in natural convection