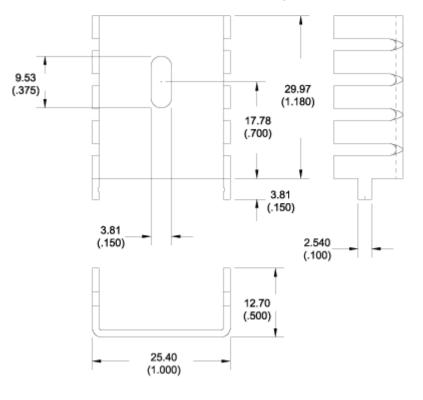

## For use with TO-220 packages

Part Number - 523002T00000

Compliance PENDING



## Mechanical Outline Drawing



## Thermal Curves



| Thermal    | 13 60 |
|------------|-------|
| Resistance | 13.60 |

Thermal resistance value is based on a 75°C rise in natural convection

## **Product Information**

| Part #       | Description                                  | Finish         | Board Mounting          |
|--------------|----------------------------------------------|----------------|-------------------------|
| 523002T00000 | Channel style heat sink with integrated tabs | Black<br>Paint | View Hole<br>Dimensions |

This non-electronic component is functionally unaffected by the normal soldering or reflow processes used for semiconductor circuits. The heat resistance time or heat resistance temperature is not applicable for the component.