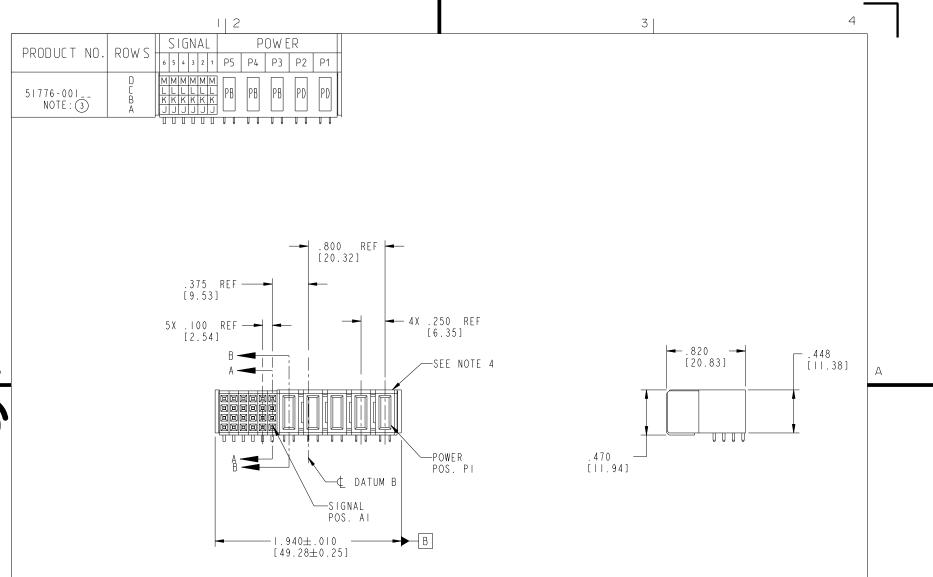

| CODE | MA   | "M"<br>FING<br>NGTH | CONTACT<br>TYPE |
|------|------|---------------------|-----------------|
| J    | N/A  | [N/A]               | SIGNAL          |
| K    | N/A  | [N/A]               | SIGNAL          |
| L    | N/A  | [N/A]               | SIGNAL          |
| М    | N/A  | [N/A]               | SIGNAL          |
| PВ   | .042 | [1.07]              | POWER           |
| PD   | .092 | [2.34]              | POWER           |

## PRODUCT NUMBER

51776-001\_\_ NOTE: (3)

### NOTES:

I. DIMENSIONS AND TOLERANCES ARE IN ACCORDANCE WITH ASME Y14.5M, 1994 UNLESS OTHERWISE SPECIFIED.