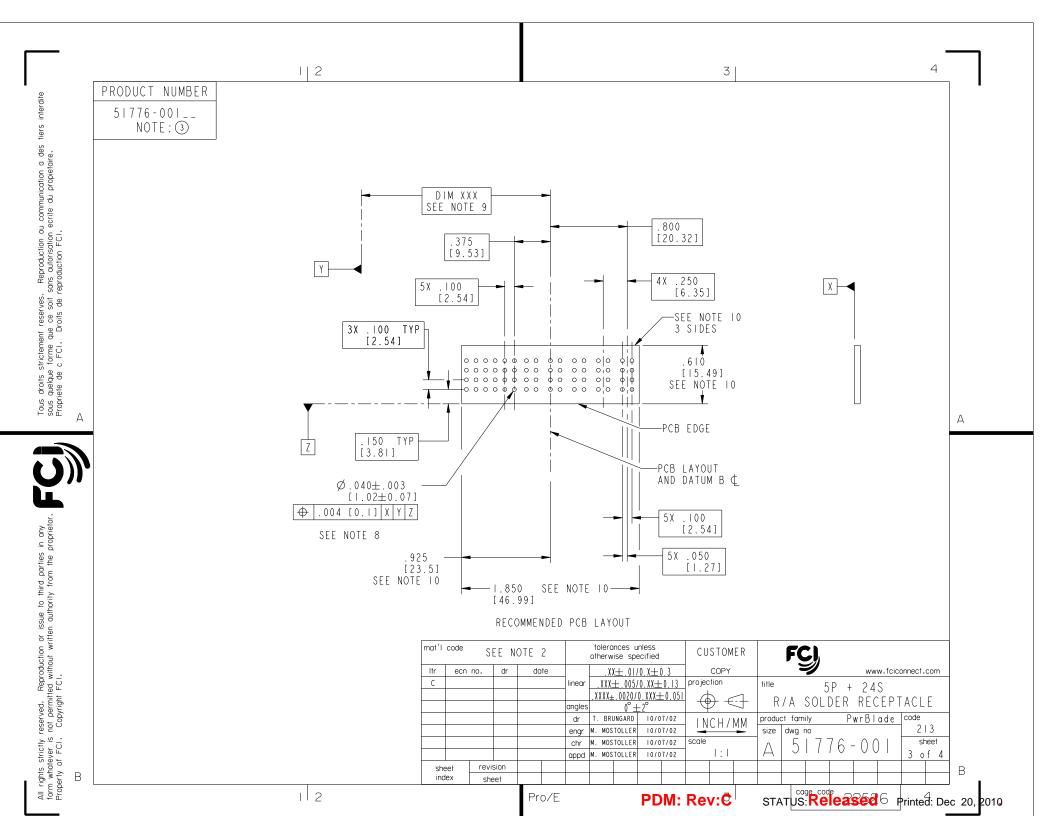

## PRODUCT NUMBER

51776-001\_\_ NOTE: (3)

#### PCB NOTES:

- 6. ALL HOLE DIAMETERS ARE FINISHED HOLE SIZE.
- MOUNTING HOLES, WHERE APPLICABLE, ARE UNPLATED.
- Ø.0453±.0010 [1.151±0.025] DRILLED HOLES PLATED WITH .0003 [0.008] MIN SnPb OVER .001 [0.03] TO .003 [0.08] Cu PLATING TO ACHIEVE Ø.040±.003 [1.02±.07] HOLE.
- "DIM XXX" TO BE DETERMINED BY THE CUSTOMER.
- CONNECTOR KEEP-OUT ZONE.
- II. A SYMBOL WILL BE NEXT TO ANY DIMENSION, VIEW, OR NOTE WHICH HAS BEEN MODIFIED WITH THE CURRENT DRAWING REVISION.