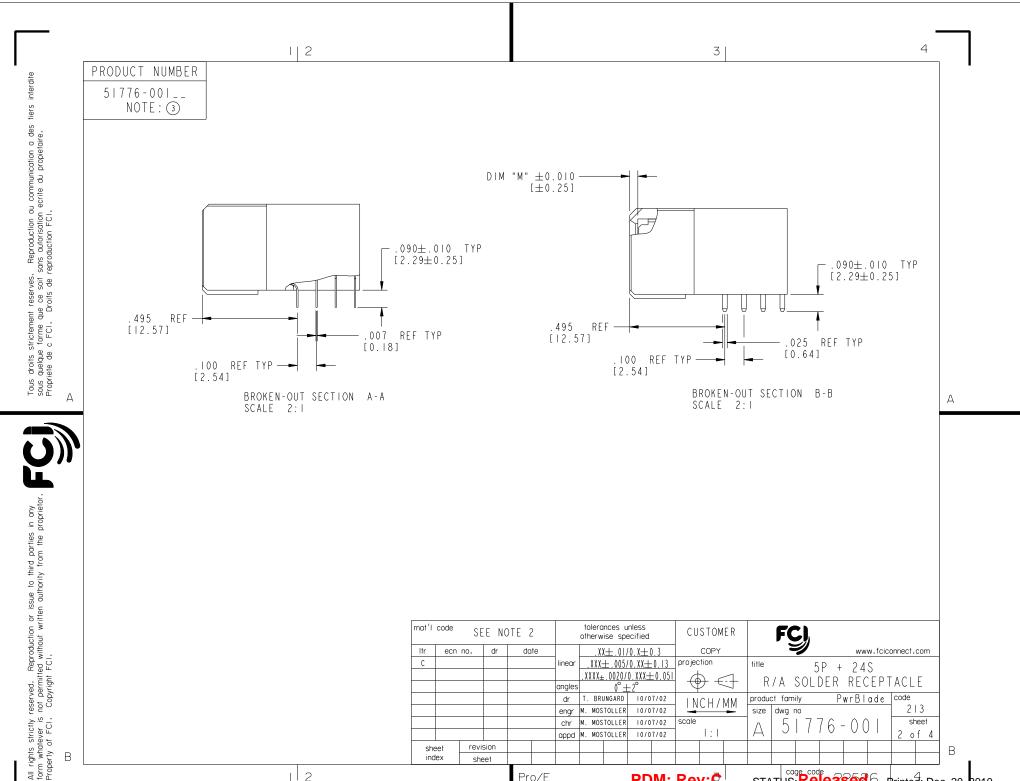

## PRODUCT NUMBER

51776-001\_\_ NOTE: (3)

## CONNECTOR NOTES:

- HOUSING MATERIAL: UL 94 V-0 GLASS FILLED HIGH-TEMP THERMOPLASTIC POWER CONTACT MATERIAL: COPPER ALLOY SIGNAL PIN MATERIAL: COPPER ALLOY
- /C.3. SEE ITEM 5 & 6 IN PRINT 10064183 FOR PLATING SPEC OF 51776-001 AND 51776-001LF RESPECTIVELY.
  - MANUFACTURER'S NAME, P/N, AND DATE CODE TO APPEAR ON THIS SURFACE.
  - 5. PRODUCT SPECIFICATION GS-12-149. APPLICATION SPECIFICATION BUS-20-067.