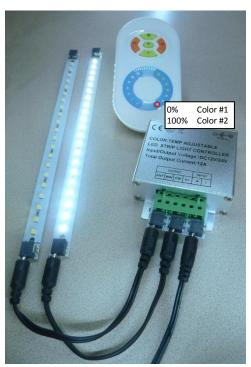

## RF Wireless Two-Color LED-Mixer from Inspired LED

The two-color LED-mixer is ideally suited for lighting areas with multiple personalities. Connect cool and warm white lighting to achieve crisp functional lighting for work and warm lighting when it's time to relax. Connect warm white and blue light to add a little mood lighting for special occasions. Any combination of two lighting arrays can be controlled with this color mixer. The included touch-sensitive remote controls the overall brightness with the left half of the touch wheel, while the right half allows for shifting between the two chosen lights.

| How to Use the Two-Color LED-Mixer |                                                                                                                                                                                                                                          |  |
|------------------------------------|------------------------------------------------------------------------------------------------------------------------------------------------------------------------------------------------------------------------------------------|--|
| Connect Power                      | Plug 12V Inspired LED Power Supply into the connector marked "PWR IN".                                                                                                                                                                   |  |
| Connect Color 1                    | Plug all lights of color 1 into the connector marked "Color #1".                                                                                                                                                                         |  |
| Connect Color 2                    | Plug all lights of color 2 into the connector marked "Color #2".                                                                                                                                                                         |  |
| Dimming Control                    | Select desired brightness from 20 grades using the left half of the touch wheel. Or select "High", "Medium", or "Low" from keys 3, 4, and 5 respectively.                                                                                |  |
| Color Mixing                       | Select desired color balance from 11 grades using the right half of the touch wheel.                                                                                                                                                     |  |
| Remote Match                       | Press 'Key 3' once within three seconds of connecting power to the controller to match the remote to the controller. The connected lights will blink 3 times if successfully matched. One remote may be matched to multiple controllers. |  |
| Remote Clear                       | Press 'Key 3' five times within three seconds of connecting power to the controller to unmatch a remote with a controller. The connected lights will blink 6 times if successfully cleared.                                              |  |
| Remote Sensitivity                 | Please don't touch or press the touch wheel within 3 seconds of loading the batteries to protect the sensitivity of the remote. If the touch wheel loses sensitivity, remove and reinstall the batteries.                                |  |