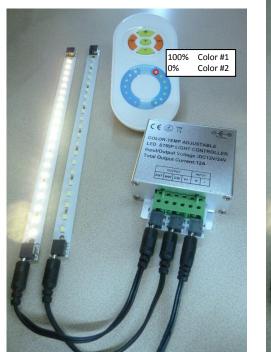

## RF Wireless Two-Color LED-Mixer from Inspired LED

The two-color LED-mixer is ideally suited for lighting areas with multiple personalities. Connect cool and warm white lighting to achieve crisp functional lighting for work and warm lighting when it's time to relax. Connect warm white and blue light to add a little mood lighting for special occasions. Any combination of two lighting arrays can be controlled with this color mixer. The included touch-sensitive remote controls the overall brightness with the left half of the touch wheel, while the right half allows for shifting between the two chosen lights.

| How to Use the Two-Color LED-Mixer |                                                                                                                                                                                                                                          |  |
|------------------------------------|------------------------------------------------------------------------------------------------------------------------------------------------------------------------------------------------------------------------------------------|--|
| Connect Power                      | Plug 12V Inspired LED Power Supply into the connector marked "PWR IN".                                                                                                                                                                   |  |
| Connect Color 1                    | Plug all lights of color 1 into the connector marked "Color #1".                                                                                                                                                                         |  |
| Connect Color 2                    | Plug all lights of color 2 into the connector marked "Color #2".                                                                                                                                                                         |  |
| Dimming Control                    | Select desired brightness from 20 grades using the left half of the touch wheel. Or select "High", "Medium", or "Low" from keys 3, 4, and 5 respectively.                                                                                |  |
| Color Mixing                       | Select desired color balance from 11 grades using the right half of the touch wheel.                                                                                                                                                     |  |
| Remote Match                       | Press 'Key 3' once within three seconds of connecting power to the controller to match the remote to the controller. The connected lights will blink 3 times if successfully matched. One remote may be matched to multiple controllers. |  |
| Remote Clear                       | Press 'Key 3' five times within three seconds of connecting power to the controller to unmatch a remote with a controller. The connected lights will blink 6 times if successfully cleared.                                              |  |
| Remote Sensitivity                 | Please don't touch or press the touch wheel within 3 seconds of loading the batteries to protect the sensitivity of the remote. If the touch wheel loses sensitivity, remove and reinstall the batteries.                                |  |