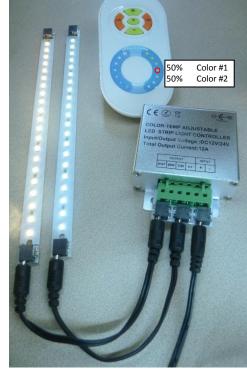

## RF Wireless Two-Color LED-Mixer from Inspired LED

The two-color LED-mixer is ideally suited for lighting areas with multiple personalities. Connect cool and warm white lighting to achieve crisp functional lighting for work and warm lighting when it's time to relax. Connect warm white and blue light to add a little mood lighting for special occasions. Any combination of two lighting arrays can be controlled with this color mixer. The included touch-sensitive remote controls the overall brightness with the left half of the touch wheel, while the right half allows for shifting between the two chosen lights.

| How to Use the Two-Color LED-Mixer |                                                                                                                                                                                                                                          |  |
|------------------------------------|------------------------------------------------------------------------------------------------------------------------------------------------------------------------------------------------------------------------------------------|--|
| Connect Power                      | Plug 12V Inspired LED Power Supply into the connector marked "PWR IN".                                                                                                                                                                   |  |
| Connect Color 1                    | Plug all lights of color 1 into the connector marked "Color #1".                                                                                                                                                                         |  |
| Connect Color 2                    | Plug all lights of color 2 into the connector marked "Color #2".                                                                                                                                                                         |  |
| Dimming Control                    | Select desired brightness from 20 grades using the left half of the touch wheel. Or select "High", "Medium", or "Low" from keys 3, 4, and 5 respectively.                                                                                |  |
| Color Mixing                       | Select desired color balance from 11 grades using the right half of the touch wheel.                                                                                                                                                     |  |
| Remote Match                       | Press 'Key 3' once within three seconds of connecting power to the controller to match the remote to the controller. The connected lights will blink 3 times if successfully matched. One remote may be matched to multiple controllers. |  |
| Remote Clear                       | Press 'Key 3' five times within three seconds of connecting power to the controller to unmatch a remote with a controller. The connected lights will blink 6 times if successfully cleared.                                              |  |
| Remote Sensitivity                 | Please don't touch or press the touch wheel within 3 seconds of loading the batteries to protect the sensitivity of the remote. If the touch wheel loses sensitivity, remove and reinstall the batteries.                                |  |