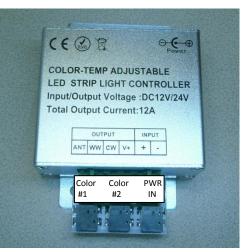

| How to Use the Two-Color LED-Mixer |                                                                                                                                                                                                                                          |  |
|------------------------------------|------------------------------------------------------------------------------------------------------------------------------------------------------------------------------------------------------------------------------------------|--|
| Connect Power                      | Plug 12V Inspired LED Power Supply into the connector marked "PWR IN".                                                                                                                                                                   |  |
| Connect Color 1                    | Plug all lights of color 1 into the connector marked "Color #1".                                                                                                                                                                         |  |
| Connect Color 2                    | Plug all lights of color 2 into the connector marked "Color #2".                                                                                                                                                                         |  |
| Dimming Control                    | Select desired brightness from 20 grades using the left half of the touch wheel. Or select "High", "Medium", or "Low" from keys 3, 4, and 5 respectively.                                                                                |  |
| Color Mixing                       | Select desired color balance from 11 grades using the right half of the touch wheel.                                                                                                                                                     |  |
| Remote Match                       | Press 'Key 3' once within three seconds of connecting power to the controller to match the remote to the controller. The connected lights will blink 3 times if successfully matched. One remote may be matched to multiple controllers. |  |
| Remote Clear                       | Press 'Key 3' five times within three seconds of connecting power to the controller to unmatch a remote with a controller. The connected lights will blink 6 times if successfully cleared.                                              |  |
| Remote Sensitivity                 | Please don't touch or press the touch wheel within 3 seconds of loading the batteries to protect the sensitivity of the remote. If the touch wheel loses sensitivity, remove and reinstall the batteries.                                |  |