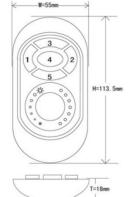

| Кеу | Function           |
|-----|--------------------|
| 1   | On                 |
| 2   | Off                |
| 3   | Highest Brightness |
| 4   | Medium Brightness  |
| 5   | Lowest Brightness  |

| How to Use the Two-Color LED-Mixer |                                                                                                                                                                                                                                          |  |
|------------------------------------|------------------------------------------------------------------------------------------------------------------------------------------------------------------------------------------------------------------------------------------|--|
| Connect Power                      | Plug 12V Inspired LED Power Supply into the connector marked "PWR IN".                                                                                                                                                                   |  |
| Connect Color 1                    | Plug all lights of color 1 into the connector marked "Color #1".                                                                                                                                                                         |  |
| Connect Color 2                    | Plug all lights of color 2 into the connector marked "Color #2".                                                                                                                                                                         |  |
| Dimming Control                    | Select desired brightness from 20 grades using the left half of the touch wheel. Or select "High", "Medium", or "Low" from keys 3, 4, and 5 respectively.                                                                                |  |
| Color Mixing                       | Select desired color balance from 11 grades using the right half of the touch wheel.                                                                                                                                                     |  |
| Remote Match                       | Press 'Key 3' once within three seconds of connecting power to the controller to match the remote to the controller. The connected lights will blink 3 times if successfully matched. One remote may be matched to multiple controllers. |  |
| Remote Clear                       | Press 'Key 3' five times within three seconds of connecting power to the controller to unmatch a remote with a controller. The connected lights will blink 6 times if successfully cleared.                                              |  |
| Remote Sensitivity                 | Please don't touch or press the touch wheel within 3 seconds of loading the batteries to protect the sensitivity of the remote. If the touch wheel loses sensitivity, remove and reinstall the batteries.                                |  |