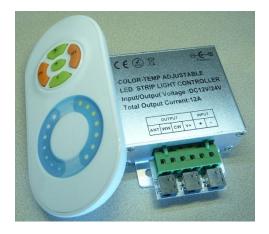

## RF Wireless Two-Color LED-Mixer from Inspired LED

The two-color LED-mixer is ideally suited for lighting areas with multiple personalities. Connect cool and warm white lighting to achieve crisp functional lighting for work and warm lighting when it's time to relax. Connect warm white and blue light to add a little mood lighting for special occasions. Any combination of two lighting arrays can be controlled with this color mixer. The included touch-sensitive remote controls the overall brightness with the left half of the touch wheel, while the right half allows for shifting between the two chosen lights.

| How to Use the Two-Color LED-Mixer |                                                                                                                                                                                                                                          |  |
|------------------------------------|------------------------------------------------------------------------------------------------------------------------------------------------------------------------------------------------------------------------------------------|--|
| Connect Power                      | Plug 12V Inspired LED Power Supply into the connector marked "PWR IN".                                                                                                                                                                   |  |
| Connect Color 1                    | Plug all lights of color 1 into the connector marked "Color #1".                                                                                                                                                                         |  |
| Connect Color 2                    | Plug all lights of color 2 into the connector marked "Color #2".                                                                                                                                                                         |  |
| Dimming Control                    | Select desired brightness from 20 grades using the left half of the touch wheel. Or select "High", "Medium", or "Low" from keys 3, 4, and 5 respectively.                                                                                |  |
| Color Mixing                       | Select desired color balance from 11 grades using the right half of the touch wheel.                                                                                                                                                     |  |
| Remote Match                       | Press 'Key 3' once within three seconds of connecting power to the controller to match the remote to the controller. The connected lights will blink 3 times if successfully matched. One remote may be matched to multiple controllers. |  |
| Remote Clear                       | Press 'Key 3' five times within three seconds of connecting power to the controller to unmatch a remote with a controller. The connected lights will blink 6 times if successfully cleared.                                              |  |
| Remote Sensitivity                 | Please don't touch or press the touch wheel within 3 seconds of loading the batteries to protect the sensitivity of the remote. If the touch wheel loses sensitivity, remove and reinstall the batteries.                                |  |