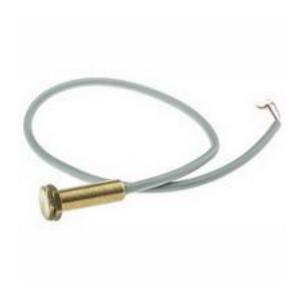

## **Product Details**

RS Pro cylindrical reed switch has a current rating of 0.5 A and voltage rating of 200 V. It measures  $28 \times 11$  mm. This fully threaded switch is used in position and limit sensing, linear actuators, door and window security.

## **Features and Benefits**

- Reed switch and magnet fitted into separate, identical housings
- Fully threaded for adjustment
- Cable length 280 mm