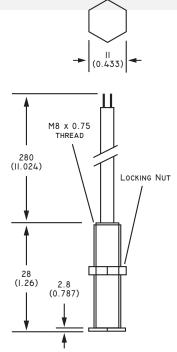

## **Product Details**

RS Pro cylindrical reed switch has a current rating of 0.5 A and voltage rating of 200 V. It measures  $28 \times 11$  mm. This fully threaded switch is used in position and limit sensing, linear actuators, door and window security.

## **Specifications:**

| Contact Position              | NO                                                         |
|-------------------------------|------------------------------------------------------------|
| Contact Resistance            | 200 mΩ                                                     |
| Dimensions                    | 28 x 11 mm                                                 |
| Length                        | 28 mm                                                      |
| Maximum AC Voltage            | 200 V ac                                                   |
| Maximum Current               | 0.5 A                                                      |
| Maximum DC Voltage            | 200 V dc                                                   |
| Maximum Operating Temperature | +85°C                                                      |
| Minimum Operating Temperature | -20°C                                                      |
| Normal State Configuration    | NO                                                         |
| Switch Shape                  | Cylindrical                                                |
| Terminal Type                 | Screw                                                      |
| Total Length                  | 28 mm                                                      |
| Width                         | 11 mm                                                      |
| Application                   | Position Sensing, Linear Actuators, Door & Window Security |
| Material                      | Brass (Case), PVC (Cable)                                  |
|                               |                                                            |

Drawings not to scale All dimensions in mm(inches) nominal