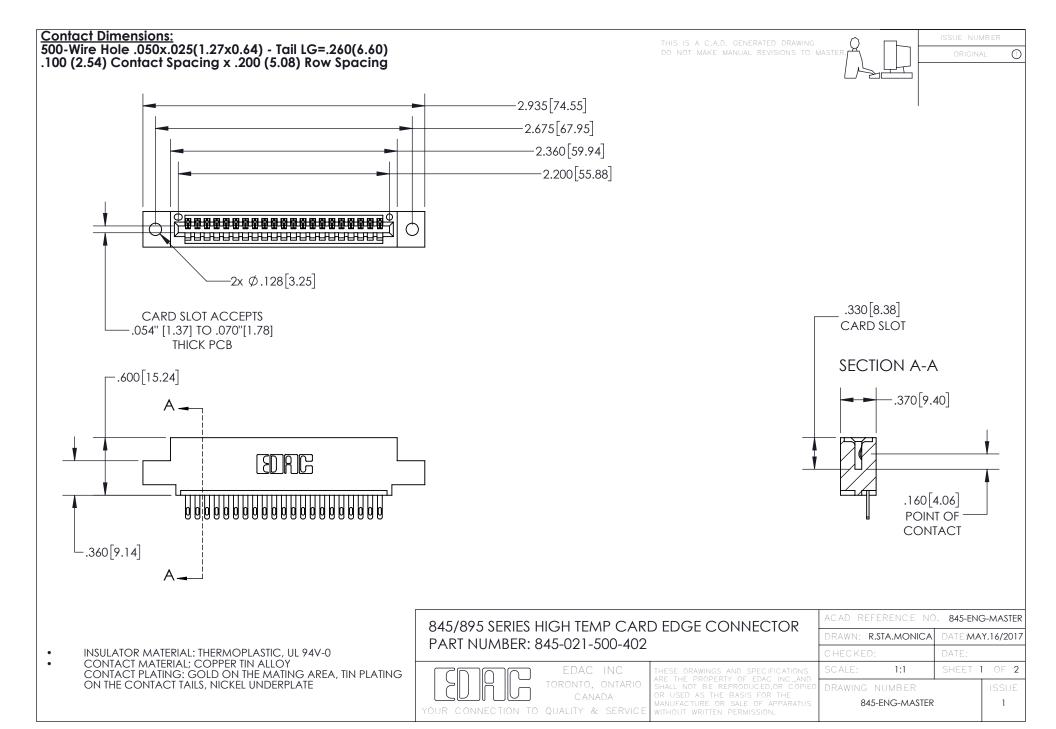

INSULATOR MATERIAL: THERMOPLASTIC POLYESTER, UL 94V-0

DAP MATERIAL AVAILABLE UPON REQUEST

**Contact Code 558** 

CONTACT MATERIAL; COPPER ALLOY CONTACT PLATING: GOLD ON THE MATING AREA, TIN PLATING ON THE CONTACT TAILS, NICKEL UNDERPLATE

## 845/895 SERIES HIGH TEMP CARD EDGE CONNECTOR CONTACT CODE 555,556,558,559,560 DIMENSIONS

YOUR CONNECTION TO QUALITY & SERVICE

Contact Code 559

|   | ACAD REFERENCE NO. 845-ENG-MASTER |                  |
|---|-----------------------------------|------------------|
|   | DRAWN: R.STA.MONICA               | DATE:MAY.16/2017 |
|   | CHECKED:                          | DATE:            |
|   | SCALE: 1:1                        | SHEET 2 OF 2     |
| D | DRAWING NUMBER                    | ISSUE            |

Contact Code 560

845-ENG-MASTER