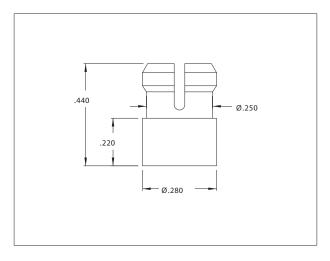

Material: Polycarbonate

Mounting Hole: Snap into Ø.248-.248 hole in panels .060-.130 thick.

| MODEL | LENS COLOR |
|-------|------------|
| 4311  | Red        |
| 4312  | Clear      |
| 4313  | Amber      |
| 4315  | Green      |
| 4316  | Blue       |
| 4317  | Yellow     |

## **OUTLINE DIMENSIONS**

## **OUTLINE DIMENSIONS**

All dimensions in inches.

Chicago Miniature Lamp reserves the right to make specification revisions that enhance the design and/or performance of the product