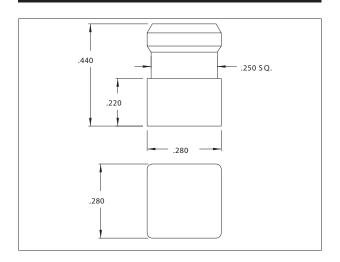

Material: Polycarbonate

Mounting Hole: Snap into .248-.248 square hole in panels .060-.130 thick. Square lenses may also be gang mounted in slotted hole .280 times number of lenses minus .030 long.

| MODEL | LENS COLOR |
|-------|------------|
| 4321  | Red        |
| 4322  | Clear      |
| 4323  | Amber      |
| 4325  | Green      |
| 4326  | Blue       |
| 4327  | Yellow     |

## **OUTLINE DIMENSIONS**

## **OUTLINE DIMENSIONS**

All dimensions in inches.

Chicago Miniature Lamp reserves the right to make specification revisions that enhance the design and/or performance of the product