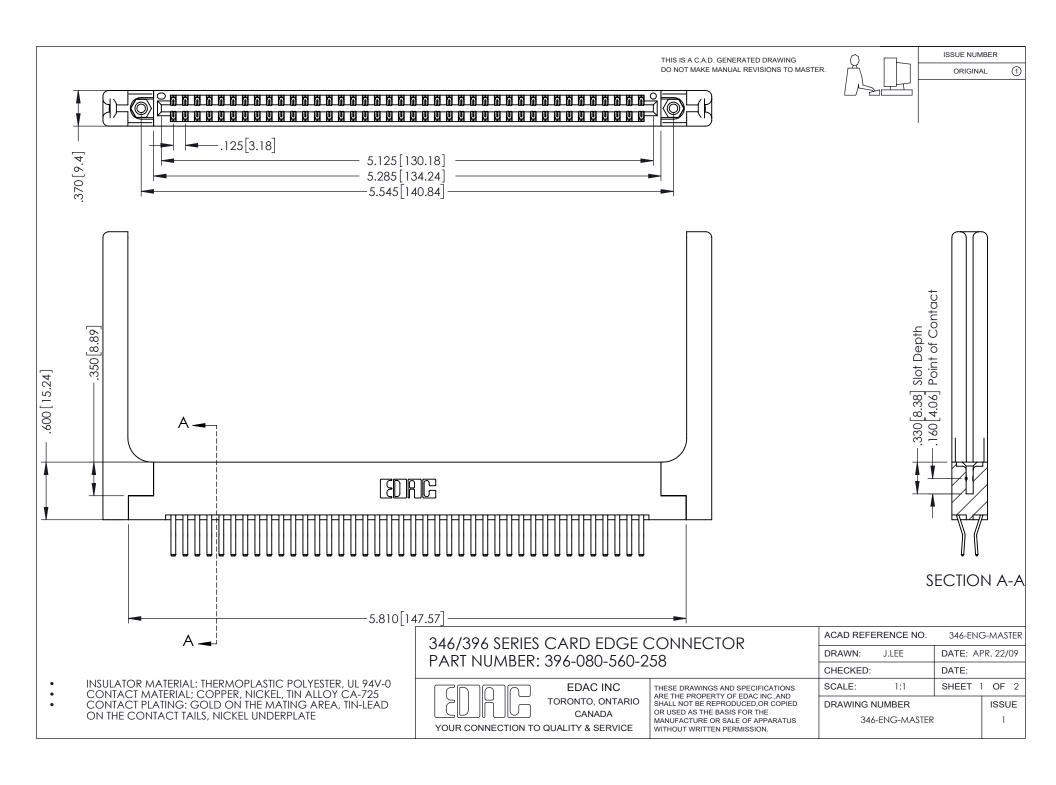

## **Contact Code 556**

INSULATOR MATERIAL: THERMOPLASTIC POLYESTER, UL 94V-0 CONTACT MATERIAL; COPPER, NICKEL, TIN ALLOY CA-725 CONTACT PLATING: GOLD ON THE MATING AREA, TIN-LEAD

ON THE CONTACT TAILS, NICKEL UNDERPLATE

## 346/396 SERIES CARD EDGE CONNECTOR CONTACT CODE 555,556,558,559,560 DIMENSIONS

YOUR CONNECTION TO QUALITY & SERVICE

**EDAC INC** TORONTO, ONTARIO CANADA

THESE DRAWINGS AND SPECIFICATIONS ARE THE PROPERTY OF EDAC INC.,AND SHALL NOT BE REPRODUCED, OR COPIED OR USED AS THE BASIS FOR THE MANUFACTURE OR SALE OF APPARATUS WITHOUT WRITTEN PERMISSION.