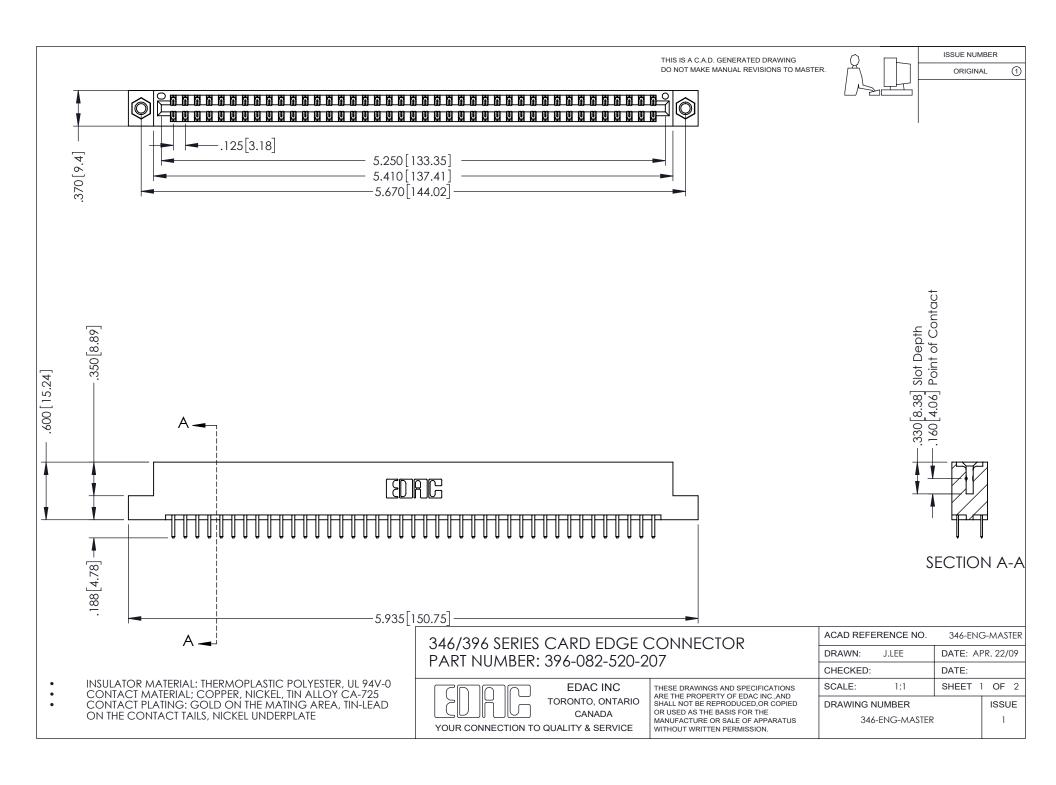

## **Contact Code 556**

INSULATOR MATERIAL: THERMOPLASTIC POLYESTER, UL 94V-0 CONTACT MATERIAL; COPPER, NICKEL, TIN ALLOY CA-725 CONTACT PLATING: GOLD ON THE MATING AREA, TIN-LEAD

ON THE CONTACT TAILS, NICKEL UNDERPLATE

## 346/396 SERIES CARD EDGE CONNECTOR CONTACT CODE 555,556,558,559,560 DIMENSIONS

YOUR CONNECTION TO QUALITY & SERVICE

**EDAC INC** TORONTO, ONTARIO CANADA

THESE DRAWINGS AND SPECIFICATIONS ARE THE PROPERTY OF EDAC INC.,AND SHALL NOT BE REPRODUCED, OR COPIED OR USED AS THE BASIS FOR THE MANUFACTURE OR SALE OF APPARATUS WITHOUT WRITTEN PERMISSION.