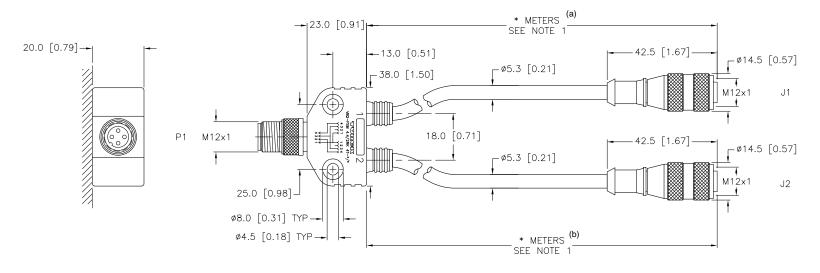

## NOTES:

1. "\*" INDICATES CABLE LENGTH IN METERS. CONTACT TURCK TO ORDER SPECIFIC LENGTHS.

| F   | UPDATE CABLES DIAMETER | KMY | 12/28/11 | 37144   |
|-----|------------------------|-----|----------|---------|
| REV | DESCRIPTION            | BY  | DATE     | ECO NO. |