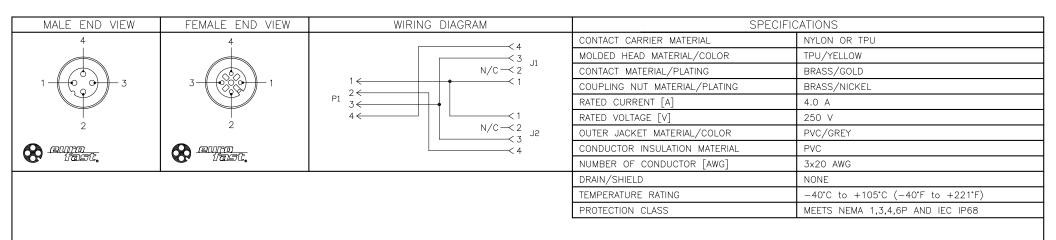

| CABLE LENGTH | TOLERANCE                                                                   |  |  |
|--------------|-----------------------------------------------------------------------------|--|--|
| ALL LENGTHS  | + 4% (OR 50mm) OF LENGTH<br>- 0% (OR 0mm) OF LENGTH<br>WHICHEVER IS GREATER |  |  |
| STRIP LENGTH | TOLERANCE                                                                   |  |  |
| 0-7mm        | ±0.5mm                                                                      |  |  |
| 8-29mm       | ±1.0mm                                                                      |  |  |
| 30-49mm      | ±2.0mm                                                                      |  |  |
| 50-69mm      | ±3.0mm