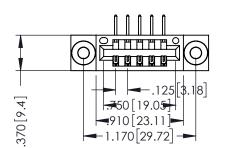

## 346/396 SERIES CARD EDGE CONNECTOR CONTACT CODE 555,556,558,559,560 DIMENSIONS

YOUR CONNECTION TO QUALITY & SERVICE

|   | ACAD REFERENCE NO | . 346-ENG-MASTER |
|---|-------------------|------------------|
|   | DRAWN: J.LEE      | DATE: APR. 22/09 |
|   | CHECKED:          | DATE:            |
|   | SCALE: 1:1        | SHEET 2 OF 2     |
| D | DRAWING NUMBER    | ISSUE            |