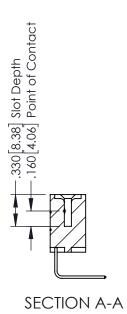

## 346/396 SERIES CARD EDGE CONNECTOR CONTACT CODE 555,556,558,559,560 DIMENSIONS

YOUR CONNECTION TO QUALITY & SERVICE

|   | ACAD REFERENCE NO | . 346-ENG-MASTER |
|---|-------------------|------------------|
|   | DRAWN: J.LEE      | DATE: APR. 22/09 |
|   | CHECKED:          | DATE:            |
|   | SCALE: 1:1        | SHEET 2 OF 2     |
| D | DRAWING NUMBER    | ISSUE            |