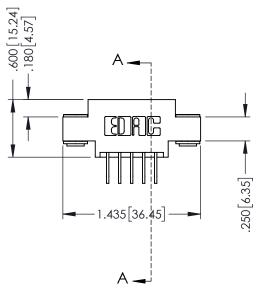

## 346/396 SERIES CARD EDGE CONNECTOR CONTACT CODE 555,556,558,559,560 DIMENSIONS

YOUR CONNECTION TO QUALITY & SERVICE

|   | ACAD REFERENCE NO | . 346-ENG-MASTER |
|---|-------------------|------------------|
|   | DRAWN: J.LEE      | DATE: APR. 22/09 |
|   | CHECKED:          | DATE:            |
|   | SCALE: 1:1        | SHEET 2 OF 2     |
| D | DRAWING NUMBER    | ISSUE            |