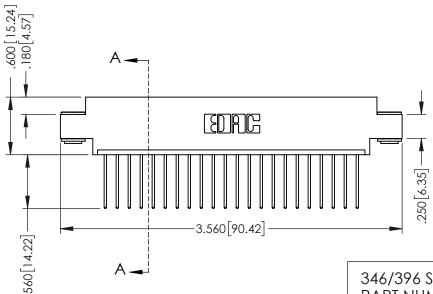

THIS IS A C.A.D. GENERATED DRAWING DO NOT MAKE MANUAL REVISIONS TO MASTER.

ISSUE NUMBER

ORIGINAL

1

.330 [8.38] Slot Depth .160 [4.06] Point of Contact **SECTION A-A** 

346/396 SERIES CARD EDGE CONNECTOR PART NUMBER: 396-022-540-603