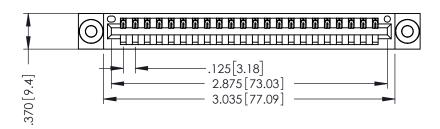

## 346/396 SERIES CARD EDGE CONNECTOR CONTACT CODE 555,556,558,559,560 DIMENSIONS

YOUR CONNECTION TO QUALITY & SERVICE

**EDAC INC** TORONTO, ONTARIO CANADA

THESE DRAWINGS AND SPECIFICATIONS ARE THE PROPERTY OF EDAC INC.,AND SHALL NOT BE REPRODUCED, OR COPIED OR USED AS THE BASIS FOR THE MANUFACTURE OR SALE OF APPARATUS WITHOUT WRITTEN PERMISSION.