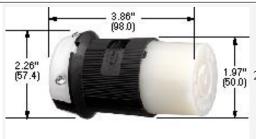

## HBL2313 -- Twist-Lock Connector Body

1.97" 2P3W, 20A 125V, L5-20R, Black & White Nylon

HBL2313

| Product Specifications         |                                                                    |  |
|--------------------------------|--------------------------------------------------------------------|--|
| Product Type                   | Twist-Lock Devices                                                 |  |
| Product Item                   | Connector Body                                                     |  |
| Wiring Scheme                  | 2 Pole, 3 Wire Grounding                                           |  |
| Amperage                       | 20A                                                                |  |
| Voltage                        | 125V AC                                                            |  |
| NEMA Configuration             | L5-20R                                                             |  |
| Item Style                     | Insulgrip                                                          |  |
| Device Color                   | Black/White                                                        |  |
| Cord Dia.                      | .360"930" (9-24)                                                   |  |
| Terminal Retainer Material     | Clear polycarbonate                                                |  |
| <b>Housing Material</b>        | Black nylon                                                        |  |
| Cord Clamp Material            | Natural (white) nylon                                              |  |
| <b>Terminal Clamp Material</b> | .08" (2) steel-nickel plated                                       |  |
| <b>Terminal Screw Material</b> | #10-32 Brass (white finish on neutral screw when used) Multi-drive |  |
| <b>Ground Screw Material</b>   | #10-32 Brass (green finish) Multi-drive                            |  |
| Cord Clamp Screw Material      | Steel, zinc plated Multi-drive                                     |  |