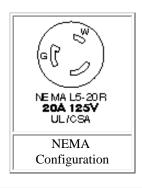

## HBL2313 -- Twist-Lock Connector Body

1.97" 2P3W, 20A 125V, L5-20R, Black & White Nylon

HBL2313

| Product Specifications         |                                                                    |  |
|--------------------------------|--------------------------------------------------------------------|--|
| Product Type                   | Twist-Lock Devices                                                 |  |
| Product Item                   | Connector Body                                                     |  |
| Wiring Scheme                  | 2 Pole, 3 Wire Grounding                                           |  |
| Amperage                       | 20A                                                                |  |
| Voltage                        | 125V AC                                                            |  |
| NEMA Configuration             | L5-20R                                                             |  |
| Item Style                     | Insulgrip                                                          |  |
| Device Color                   | Black/White                                                        |  |
| Cord Dia.                      | .360"930" (9-24)                                                   |  |
| Terminal Retainer Material     | Clear polycarbonate                                                |  |
| <b>Housing Material</b>        | Black nylon                                                        |  |
| Cord Clamp Material            | Natural (white) nylon                                              |  |
| <b>Terminal Clamp Material</b> | .08" (2) steel-nickel plated                                       |  |
| <b>Terminal Screw Material</b> | #10-32 Brass (white finish on neutral screw when used) Multi-drive |  |
| <b>Ground Screw Material</b>   | #10-32 Brass (green finish) Multi-drive                            |  |
| Cord Clamp Screw Material      | Steel, zinc plated Multi-drive                                     |  |