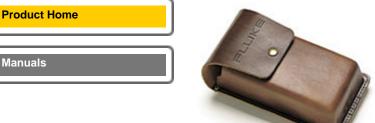

## C510 Leather Meter Case

- Oiled genuine top grain cowhide
- Rugged construction with heavy duty stitching and reinforced rivets
- Large tool belt loop and top flap to secure meter
- Holds most Fluke DMMs, Thermometers, and Process Calibrators
- One year warranty