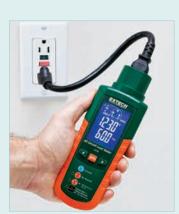

## **Circuit Analyzer**

Quickly checks for AC outlet load handling capabilities plus Outlet Tester functions

Large LCD display with color pass/fail test alerts

#### **Features:**

AC Load Tester

Selectable loads of 12, 15 and 20 Amps
Measures loaded and unloaded AC Line Voltage
Calculates and displays % Voltage Drop and Line Impedance
Displays Peak Line Voltage and Frequency

• Outlet Tester functions:

Neutral to Ground Voltage

Hot, Neutral and Ground Impedance

**GFCI Trip Time** 

**GFCI Trip Current** 

Open or Reversed wiring

ASCC (Available Short Circuit Current)

• Complete with AC test cord (standard North American 3-prong plug)

Tests 3-wire standard and GFCI receptacles

Display turns red when a problem is detected

**NOTE:** This product is supplied with a standard North American 3-prong plug