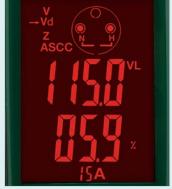

#### **Features:**

AC Load Tester

Selectable loads of 12, 15 and 20 Amps
Measures loaded and unloaded AC Line Voltage
Calculates and displays % Voltage Drop and Line Impedance
Displays Peak Line Voltage and Frequency

• Outlet Tester functions:

Neutral to Ground Voltage

Hot, Neutral and Ground Impedance

**GFCI Trip Time** 

**GFCI Trip Current** 

Open or Reversed wiring

ASCC (Available Short Circuit Current)

• Complete with AC test cord (standard North American 3-prong plug)