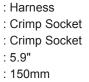

## **Specifications:**

Cable Assembly Type Connector Type A Connector Type B

## RoHS **Compliant**

150mm ±5 зſЛ

## **Part Number Table**

| Description                     | Part Number |
|---------------------------------|-------------|
| Lead, DF57, Double Ended, 150mm | CASS-0902   |

Important Notice : This data sheet and its contents (the "Information") belong to the members of the Premier Farnell group of companies (the "Group") or are licensed to it. No licence is granted for the use of it other than for information purposes in connection with the products to which it relates. No licence of any intellectual property rights is granted. The Information is subject to change without notice and replaces all data sheets previously supplied. The Information supplied is believed to be accurate but the Group assumes no responsibility for its accuracy or completeness, any error in or omission from it or for any use made of it. Users of this data sheet should check for themselves the Information and the suitability of the products for their purpose and not make any assumptions based on information included or omitted. Liability for loss or damage resulting from any reliance on the Information or use of it (including liability resulting from negligence or where the Group was aware of the possibility of such loss or damage arising) is excluded. This will not operate to limit or restrict the Group's liability for death or personal injury resulting from its negligence. Multicomp is the registered trademark of the Group. © Premier Farnell plc 2012.