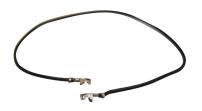

## **Specifications:**

Cable Assembly Type Connector Type A Connector Type B

## RoHS **Compliant**

150mm ±5 зſЛ

## **Part Number Table**

| Description                     | Part Number |
|---------------------------------|-------------|
| Lead, DF57, Double Ended, 150mm | CASS-0902   |

Important Notice : This data sheet and its contents (the "Information") belong to the members of the Premier Farnell group of companies (the "Group") or are licensed to it. No licence is granted for the use of it other than for information purposes in connection with the products to which it relates. No licence of any intellectual property rights is granted. The Information is subject to change without notice and replaces all data sheets previously supplied. The Information supplied is believed to be accurate but the Group assumes no responsibility for its accuracy or completeness, any error in or omission from it or for any use made of it. Users of this data sheet should check for themselves the Information and the suitability of the products for their purpose and not make any assumptions based on information included or omitted. Liability for loss or damage resulting from any reliance on the Information or use of it (including liability resulting from negligence or where the Group was aware of the possibility of such loss or damage arising) is excluded. This will not operate to limit or restrict the Group's liability for death or personal injury resulting from its negligence. Multicomp is the registered trademark of the Group. © Premier Farnell plc 2012.