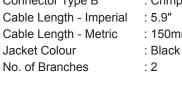

## **Specifications:**

Cable Assembly Type Connector Type A Connector Type B

## RoHS **Compliant**

150mm ±5 зſЛ

## **Part Number Table**

| Description                     | Part Number |
|---------------------------------|-------------|
| Lead, DF57, Double Ended, 150mm | CASS-0902   |

Important Notice : This data sheet and its contents (the "Information") belong to the members of the Premier Farnell group of companies (the "Group") or are licensed to it. No licence is granted for the use of it other than for information purposes in connection with the products to which it relates. No licence of any intellectual property rights is granted. The Information is subject to change without notice and replaces all data sheets previously supplied. The Information supplied is believed to be accurate but the Group assumes no responsibility for its accuracy or completeness, any error in or omission from it or for any use made of it. Users of this data sheet should check for themselves the Information and the suitability of the products for their purpose and not make any assumptions based on information included or omitted. Liability for loss or damage resulting from any reliance on the Information or use of it (including liability resulting from negligence or where the Group was aware of the possibility of such loss or damage arising) is excluded. This will not operate to limit or restrict the Group's liability for death or personal injury resulting from its negligence. Multicomp is the registered trademark of the Group. © Premier Farnell plc 2012.