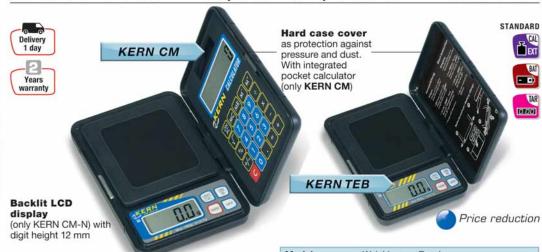

## CM • TEB

Pocket balance

Adjusting program (CAL): For quick setting of the balance's accuracy. External adjusting

## weight required.

**Battery operation:** The battery type is specified for each device.

TAR Tare: put back displayed value to "0" during weighing process, e.g. to add or remove weighing material from a container.

## KERN CM-TEB Small, practical and protected in a hard case cover

| Technical Data:                                                                                                             |                                                                                                                       | Model     | Weighing<br>range | Read-<br>out  |          |
|-----------------------------------------------------------------------------------------------------------------------------|-----------------------------------------------------------------------------------------------------------------------|-----------|-------------------|---------------|----------|
| Ready for use Batteries size AAA (2x 1.5 V) included. AUTO-OFF function after 4 min without a change of load to preserve We | Technical Data:  Overall dimensions  WxDxH 85x130x25 mm  Net weight approx. 180 g  Weighing plate sizes  BxT 80x70 mm | KERN      | Max               | <b>d</b><br>g |          |
|                                                                                                                             |                                                                                                                       | CM 60-2N  | 60                | 0,01          | •        |
|                                                                                                                             |                                                                                                                       | CM 150-1N | 150               | 0,1           |          |
|                                                                                                                             |                                                                                                                       | CM 320-1N | 320               | 0,1           | <b>a</b> |
|                                                                                                                             |                                                                                                                       | CM 1K1N   | 1000              | 1             |          |
|                                                                                                                             |                                                                                                                       | TEB 200-1 | 200               | 0,1           |          |