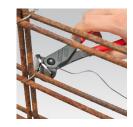

## **End Cutting Nipper**

- head shape provides optimised movement when tightening steel mesh knots during reinforced concrete work
- with cutting edges for soft and hard wire
- also suitable for twisting and cutting binding wire
- cutting edges additionally hardened; cutting edge hardness approx.
  61 HRC
- High-grade special tool steel, forged, oil-hardened