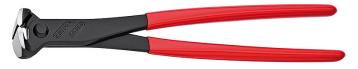

## **End Cutting Nipper**

- head shape provides optimised movement when tightening steel mesh knots during reinforced concrete work
- with cutting edges for soft and hard wire
- also suitable for twisting and cutting binding wire
- cutting edges additionally hardened; cutting edge hardness approx.
  61 HRC
- High-grade special tool steel, forged, oil-hardened

| Article No.           | 68 01 280          |
|-----------------------|--------------------|
| EAN                   | 4003773077664      |
| Pliers                | black atramentized |
| Head                  | polished           |
| Handles               | plastic coated     |
| medium hard wire Ø mm | 4,0                |
| hard wire Ø mm        | 3,2                |
| soft wire Ø mm        | 4,5                |
| Length mm             | 280                |
| Net weight g          | 465                |