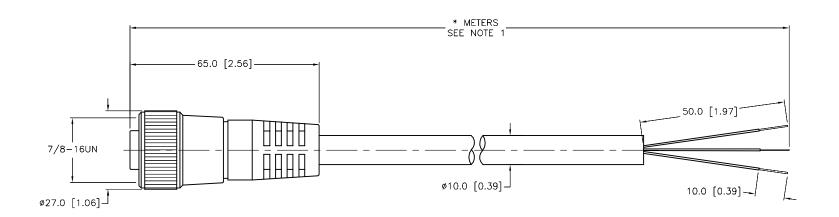

| · · · · · · · · · · · · · · · · · · · |                                                                             |  |  |  |  |
|---------------------------------------|-----------------------------------------------------------------------------|--|--|--|--|
| CABLE LENGTH                          | TOLERANCE *                                                                 |  |  |  |  |
| ALL LENGTHS                           | + 4% (OR 50mm) OF LENGTH<br>- 0% (OR 0mm) OF LENGTH<br>WHICHEVER IS GREATER |  |  |  |  |
| STRIP LENGTH                          | TOLERANCE *                                                                 |  |  |  |  |
| 0-7mm                                 | ±0.5mm                                                                      |  |  |  |  |
| 8-29mm                                | ±1.0mm                                                                      |  |  |  |  |
| 30-49mm                               | ±2.0mm                                                                      |  |  |  |  |
| 50-69mm                               | ±3.0mm                                                                      |  |  |  |  |
| 70-100mm                              | ±4.0mm                                                                      |  |  |  |  |
| OVER 100mm                            | ±5.0mm                                                                      |  |  |  |  |
| * UNLESS OTHERWISE SPECIFIED          |                                                                             |  |  |  |  |

## NOTEC

1. "\*" INDICATES CABLE LENGTH IN METERS. CONTACT TURCK TO ORDER SPECIFIC LENGTHS.

| D   | UPDATE CABLE O.D. | RDS | 01/14/15 | 47541   |
|-----|-------------------|-----|----------|---------|
| REV | DESCRIPTION       | BY  | DATE     | ECO NO. |