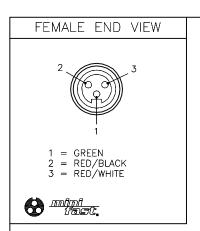

| SPECIFICATIONS                |                                   |  |  |  |
|-------------------------------|-----------------------------------|--|--|--|
| CONTACT CARRIER MATERIAL      | TPU                               |  |  |  |
| MOLDED HEAD MATERIAL/COLOR    | TPU/YELLOW                        |  |  |  |
| CONTACT MATERIAL/PLATING      | BRASS/GOLD                        |  |  |  |
| COUPLING NUT MATERIAL/FINISH  | STAINLESS STEEL/PASSIVATED        |  |  |  |
| RATED CURRENT [A]             | 10.0 A                            |  |  |  |
| RATED VOLTAGE [V]             | 600 V                             |  |  |  |
| OUTER JACKET MATERIAL/COLOR   | PVC/YELLOW                        |  |  |  |
| CONDUCTOR INSULATION MATERIAL | PVC                               |  |  |  |
| NUMBER OF CONDUCTORS          | 3x16 AWG                          |  |  |  |
| TEMPERATURE RATING            | -40°C to +105°C (-40°F to +221°F) |  |  |  |
| PROTECTION CLASS              | MEETS NEMA 1,3,4,6P AND IEC IP67  |  |  |  |