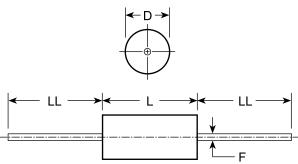

## Capacitor, ceramic, 1500 pF, +/-10% Tol, 100V, BX

|               | _         |           |  |
|---------------|-----------|-----------|--|
| Dimensions () |           |           |  |
| Symbol        | Dimension | Tolerance |  |
| D             | 0.09      |           |  |
| L             | 0.16      |           |  |
| LL            | 1.5       | min       |  |
| F             | 0.02      | -0.003    |  |