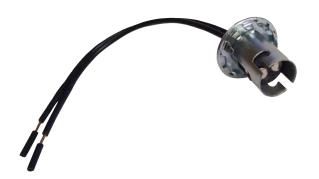

## **Specifications**

Lamp Base Type : BA15D
Wattage Rating : 75W
Voltage Rating : 125V
Shell Material : Steel

Accessory Type : Lamp Holder

For Use With : Candelabra Bayonet Base Lamps

## **Part Number Table**

| Description                                   | Part Number |
|-----------------------------------------------|-------------|
| Lamp Holder, Candelabra,<br>Bayonet Base Lamp | CB-240      |