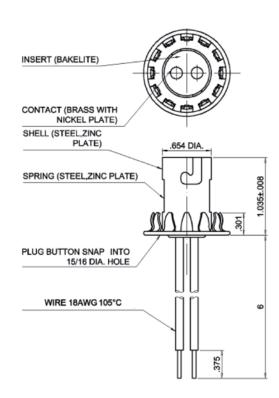

## **Specifications**

Lamp Base Type : BA15D
Wattage Rating : 75W
Voltage Rating : 125V
Shell Material : Steel

Accessory Type : Lamp Holder

For Use With : Candelabra Bayonet Base Lamps

## **Part Number Table**

| Description                                   | Part Number |
|-----------------------------------------------|-------------|
| Lamp Holder, Candelabra,<br>Bayonet Base Lamp | CB-240      |