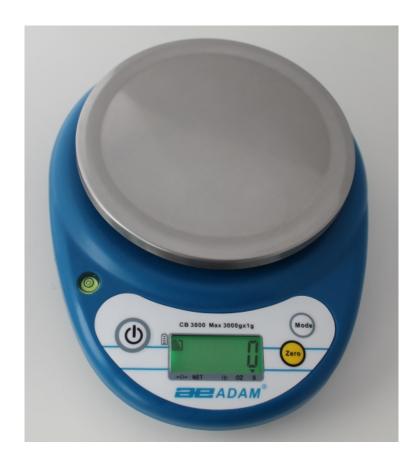

# **CB Compact Scale**

## Speed, Performance, Value - The Right Balance

Easy to use keypad

Stainless steel pan

Portable with battery power

• g, oz and lb

www.adamequipment.com

### **Technical Specifications**

| Model            | CB 501  | CB 1001 | CB 3000 |
|------------------|---------|---------|---------|
| Maximum capacity | 500g    | 1000g   | 3000g   |
| Readability      | 0.1g    | 0.1g    | 1g      |
| Pan size         | 130mm Ø |         |         |