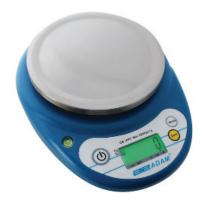

# **CB Compact Scale**

## Speed, Performance, Value - The Right Balance

Easy to use keypad

Stainless steel pan

Portable with battery power

• g, oz and lb

www.adamequipment.com

### **Technical Specifications**

| Model            | CB 501  | CB 1001 | CB 3000 |
|------------------|---------|---------|---------|
| Maximum capacity | 500g    | 1000g   | 3000g   |
| Readability      | 0.1g    | 0.1g    | 1g      |
| Pan size         | 130mm Ø |         |         |