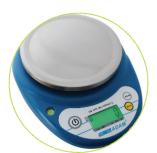

# **CB Compact Scale**

## Speed, Performance, Value - The Right Balance

Easy to use keypad

Stainless steel pan

Portable with battery power

• g, oz and lb

www.adamequipment.com

### **Technical Specifications**

| Model            | CB 501  | CB 1001 | CB 3000 |
|------------------|---------|---------|---------|
| Maximum capacity | 500g    | 1000g   | 3000g   |
| Readability      | 0.1g    | 0.1g    | 1g      |
| Pan size         | 130mm Ø |         |         |