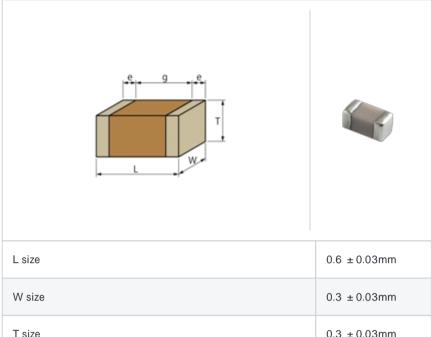

### Shape

| L size                                       | 0.6 ± 0.03mm |
|----------------------------------------------|--------------|
| W size                                       | 0.3 ± 0.03mm |
| T size                                       | 0.3 ± 0.03mm |
| External terminal width e                    | 0.1 to 0.2mm |
| Distance between external terminals g (Min.) | 0.2mm        |
| Size code in mm(inch)                        | 0603 (0201)  |