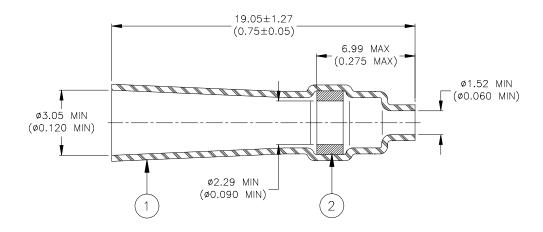

## SPECIFICATION CONTROL DRAWING

## **MATERIALS**

- 1. INSULATION SLEEVE: Heat shrinkable, transparent blue, radiation cross-linked modified polyvinylidene fluoride.
- 2. SOLDER PREFORM WITH FLUX:

SOLDER: TYPE Sn63 per ANSI J-STD-006.

FLUX: TYPE ROL1 per ANSI J-STD-004.

## **APPLICATION**

- 1. This part is designed to attach a 20 or 22 AWG lead to a solder dipped pin 1.02 (0.040) in diameter.
- 2. Part may be installed with infrared or convection heating technique.

| <b>tyco</b> Electronics                                                                           |     | Raychem                         |  | Tyco Electronics Corporation<br>300 Constitutional Drive<br>Menlo Park, CA 94025 USA |                        | SOLDERSLEEVE, LEAD/ PIN TERMINATION |                |       |                  |
|---------------------------------------------------------------------------------------------------|-----|---------------------------------|--|--------------------------------------------------------------------------------------|------------------------|-------------------------------------|----------------|-------|------------------|
| UNLESS OTHERWISE SPECIFIED DIMENSIONS ARE IN MILLIMETERS. INCHES DIMENSIONS ARE BETWEEN BRACKETS. |     |                                 |  |                                                                                      |                        | DOCUMENT NO.: <b>D-141-56</b>       |                |       |                  |
| TOLERANCES:<br>0.00 N/A<br>0.0 N/A<br>0 N/A                                                       | ROU | ANGLES: N/A ROUGHNESS IN MICRON |  | Electronics reserves to<br>ng at any time. Users<br>illity of the product for        | DATE: 04-Apr01         |                                     | DOC ISSUE:     |       |                  |
| DRAWN BY:<br>M. FORONDA                                                                           |     | CAGE CODE<br>06090              |  | REPLACES:<br>N/A                                                                     | DCR NUMBER:<br>D010067 | PROD. REV.:<br>A                    | SCALE:<br>None | SIZE: | SHEET:<br>1 of 1 |