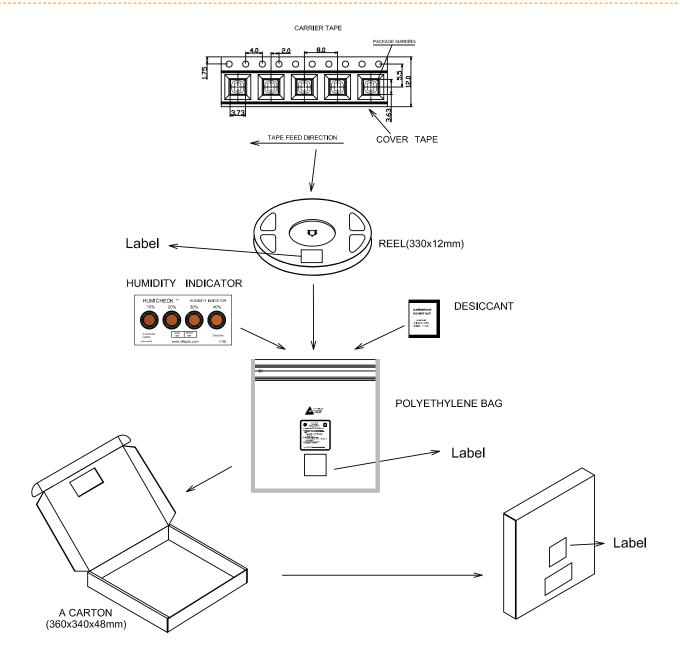

own below. The new reel dimensions are shown below and measured in mm.

| LED   | Quantity Per Reel<br>(Old Maximum) | Quantity Per Reel<br>(New Maximum) |
|-------|------------------------------------|------------------------------------|
| CLX6A | 800                                | 2800                               |
| CLV6A | 900                                | 3000                               |



The new shipment boxes are illustrated on the following page.



## **IMPACT OF CHANGE**

Beginning August 27, 2012, customers may begin receiving shipments with the new reel size and new cardboard boxes. Customers may receive both new and old reel sizes in the same shipment until Cree's inventory of LEDs on the old reels is depleted.

No customer action is required.

## **PACKAGING**