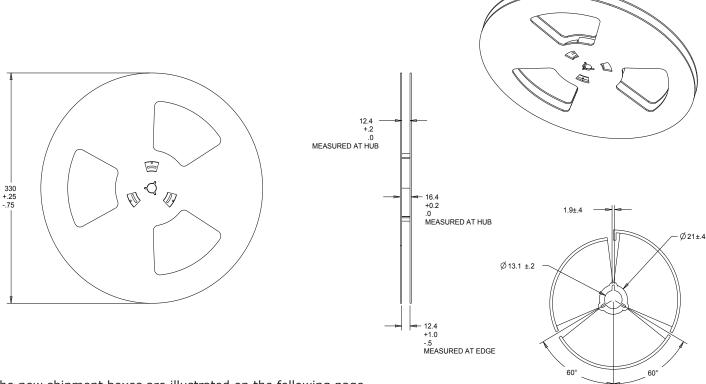

## **CHANGE DESCRIPTION**

Cree will begin shipment of CLX6A & CLV6A LEDs on a larger size reel, with increased number of units per reel, and in larger shipment boxes. The carrier tape within the reel remains unchanged. The new maximum reel quantities are shown below. The new reel dimensions are shown below and measured in mm.

| LED   | Quantity Per Reel<br>(Old Maximum) | Quantity Per Reel<br>(New Maximum) |
|-------|------------------------------------|------------------------------------|
| CLX6A | 800                                | 2800                               |
| CLV6A | 900                                | 3000                               |