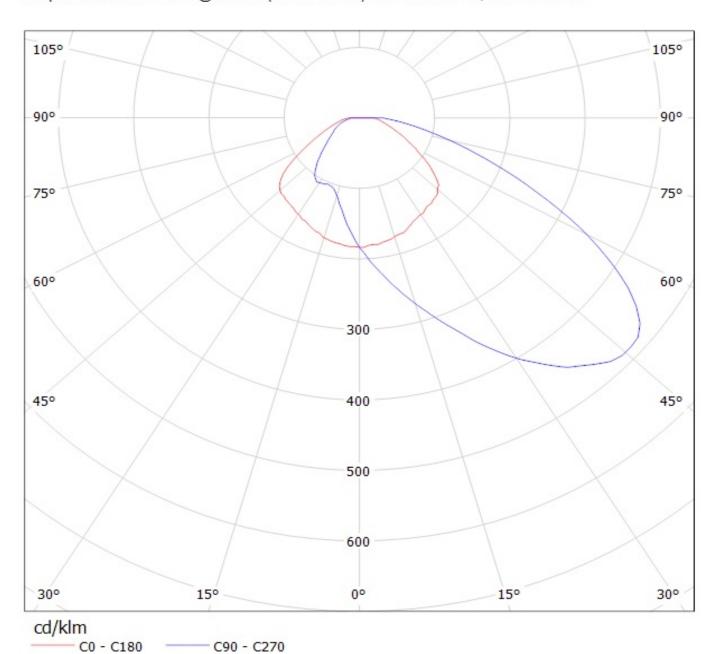

FWHM Asym degrees

Efficiency 92 % cd/lm -

Gerber File Available

http://www.ledil.fi/Strada-F\_Fully\_Asymmetrical\_Forward\_Throv

NOTE: The typical divergence will be changed by different color, chip size and chip position tolerance. The typical total divergence is the full angle measured where the luminous intensity is half of the peak value.

Luminaire: Ledil Oy C12049\_STRADA-FT (Luxeon T 71lm @ 250mA) Efficiency=92% Lamps: 1 x Luxeon T 71lm @ 250mA (LXH8-FW30-3) CCT=3158K P=0,75W I=250mA