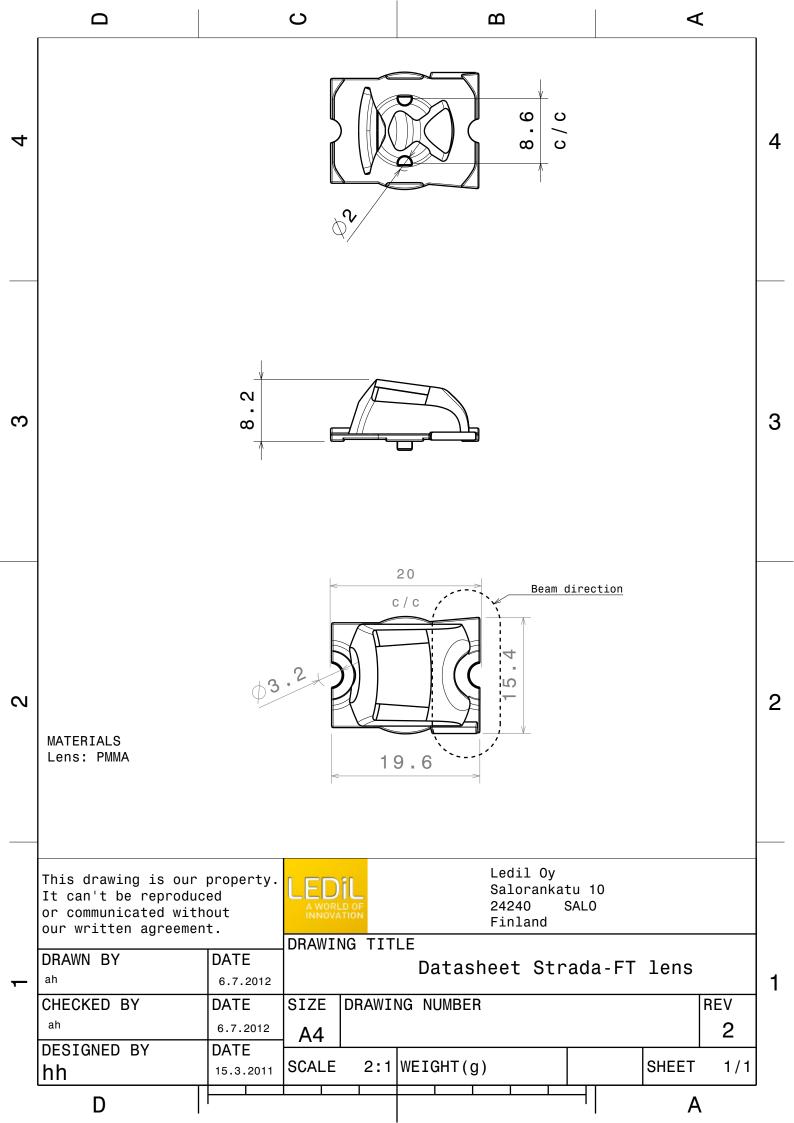

## PRODUCT DATASHEET Strada-Forward series

PHILIPS LUMILEDS

last update 3/5/2013

Ordering number C12049 Description 1

Family Strada-Forward
Type Lens
LED LUXEON T
Color Clear

Diameter 15.4 x 19.6 mm

Height 8.2 mm
Style Rectang
Optic Material PMMA
Holder Material Fastening Status Ready

FWHM Asym degrees

Efficiency 92 % cd/lm -

Gerber File Available

http://www.ledil.fi/Strada-F\_Fully\_Asymmetrical\_Forward\_Throv

NOTE: The typical divergence will be changed by different color, chip size and chip position tolerance. The typical total divergence is the full angle measured where the luminous intensity is half of the peak value.