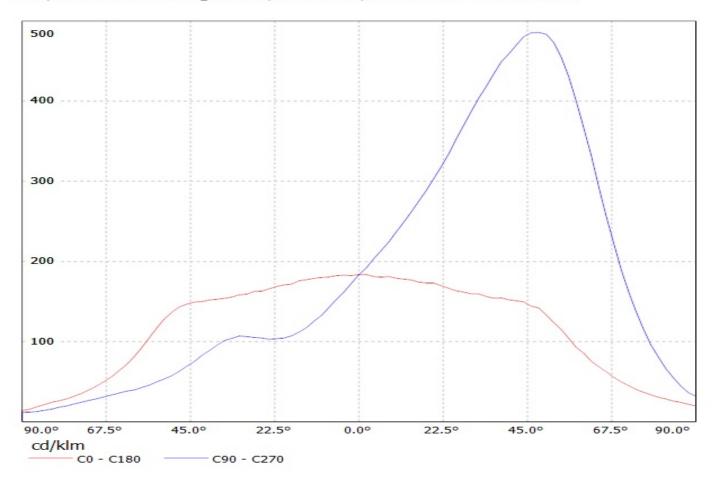

FWHM Asym degrees

Efficiency 92 % cd/lm -

Gerber File Available

http://www.ledil.fi/Strada-F\_Fully\_Asymmetrical\_Forward\_Throv

NOTE: The typical divergence will be changed by different color, chip size and chip position tolerance. The typical total divergence is the full angle measured where the luminous intensity is half of the peak value.

Luminaire: Ledil Oy C12049\_STRADA-FT (Luxeon T 71lm @ 250mA) Efficiency=92% Lamps: 1 x Luxeon T 71lm @ 250mA (LXH8-FW30-3) CCT=3158K P=0,75W I=250mA