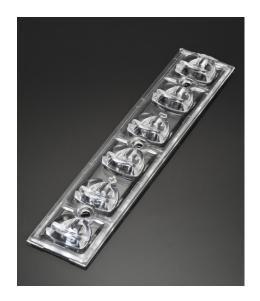

## **DETAILS**

Product Number C13140\_STRADA-T-6X1-DWC

Family Strada-Module
Type Lens array
Color clear

**Diameter** 119.8 + 25.2 mm

Height 5,6 mm
Style rectang
Optic Material PMMA

**Holder Material** 

Fastening screw, pin, glue