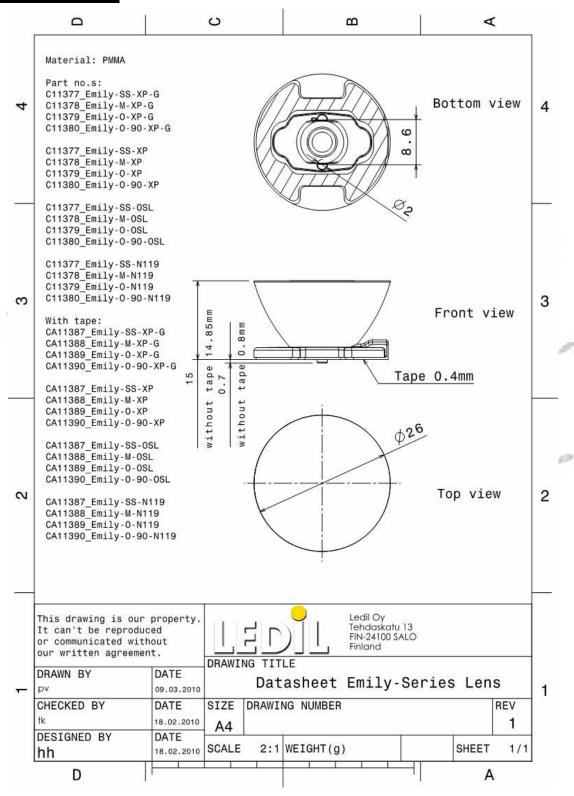

holder. Lens has small position pins, fastening to heat sink with a PU foam adhesive tape of automotive grade. For mounting instruction, please see datasheet at the bottom page.
- Lens foot can be potted with resin without losses in optical efficiency (fully sealed construction of luminaire possible)
- Diameter 26 mm, height 15mm

#### **LENS TYPES**

| NAME              | ORDERING CODE         | FWHM Angle  |
|-------------------|-----------------------|-------------|
| Emily Smooth Spot | CA11387_Emily-SS-XP   | Coming soon |
| Emily Medium      | CA11388_Emily-M-XP    | Coming soon |
| Emily Oval        | CA11389_Emily-O-XP    | Coming soon |
| Emily Oval 90°    | CA11390_Emily-O-90-XP | Coming soon |

#### **MEASUREMENTS**

Coming soon



## **LEDIL F'FORM OPTICS**

### **DRAWINGS**



© Ledil Oy – Subject to change without prior notice