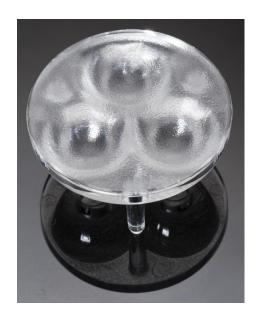

## **DETAILS**

Product Number C10427\_CUTE-3-M

Family Cute

Type Lens array

Color clear

Diameter 35 mm

Height 15 mm

Style round

Optic Material PMMA

**Holder Material** 

Fastening pin, glue

Status production ready

ROHS Comliant Yes

**Date Updated** 26/06/2013