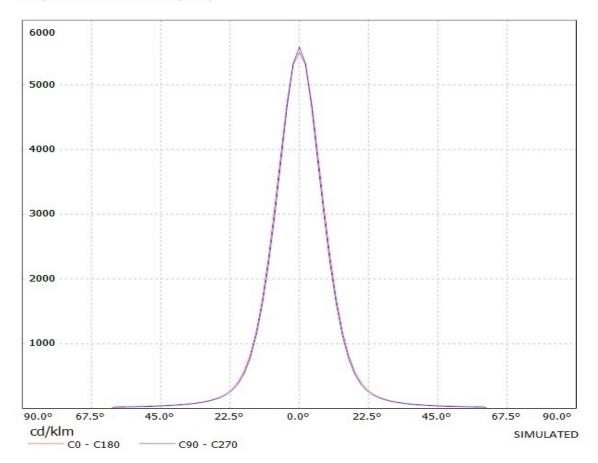

## **OPTICAL PROPERTIES**

Viewing Light Effi-

LED Angle Beam ciency cd/lm Connector

XR-E 17 deg Medium - 5.500 -

Luminaire: Ledil Oy 10427\_Cute-3-M 10427\_Cute-3-M Lamps: 1 x Cree XR-E 3PCB (white)

Luminaire: Ledil Oy 10427\_Cute-3-M 10427\_Cute-3-M Lamps: 1 x Cree XR-E 3PCB (white)

| NOTE: The typical diverged tolerance. The typical tot is half of the peak value. | gence will be change<br>al divergence is the f | d by different color, oull angle measured w | chip size and chip position<br>here the luminous intensity | 1 |
|----------------------------------------------------------------------------------|------------------------------------------------|---------------------------------------------|------------------------------------------------------------|---|
|                                                                                  |                                                |                                             |                                                            |   |
|                                                                                  |                                                |                                             |                                                            |   |
|                                                                                  |                                                |                                             |                                                            |   |
|                                                                                  |                                                |                                             |                                                            |   |
|                                                                                  |                                                |                                             |                                                            |   |
|                                                                                  |                                                |                                             |                                                            |   |
|                                                                                  |                                                |                                             |                                                            |   |