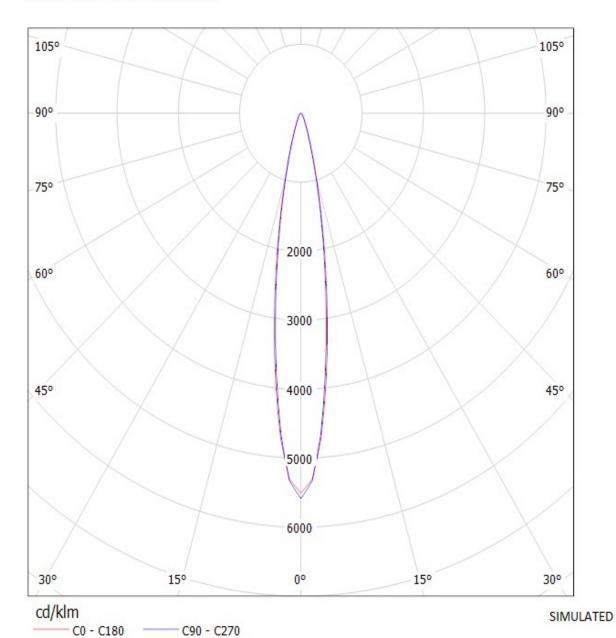

## **OPTICAL PROPERTIES**

Viewing Light Effi-

LED Angle Beam ciency cd/lm Connector

XR-E 17 deg Medium - 5.500 -

Luminaire: Ledil Oy 10427\_Cute-3-M 10427\_Cute-3-M Lamps: 1 x Cree XR-E 3PCB (white)

Luminaire: Ledil Oy 10427\_Cute-3-M 10427\_Cute-3-M Lamps: 1 x Cree XR-E 3PCB (white)

| NOTE: The typical diverged tolerance. The typical tot is half of the peak value. | gence will be change<br>al divergence is the f | d by different color, oull angle measured w | chip size and chip position<br>here the luminous intensity | 1 |
|----------------------------------------------------------------------------------|------------------------------------------------|---------------------------------------------|------------------------------------------------------------|---|
|                                                                                  |                                                |                                             |                                                            |   |
|                                                                                  |                                                |                                             |                                                            |   |
|                                                                                  |                                                |                                             |                                                            |   |
|                                                                                  |                                                |                                             |                                                            |   |
|                                                                                  |                                                |                                             |                                                            |   |
|                                                                                  |                                                |                                             |                                                            |   |
|                                                                                  |                                                |                                             |                                                            |   |