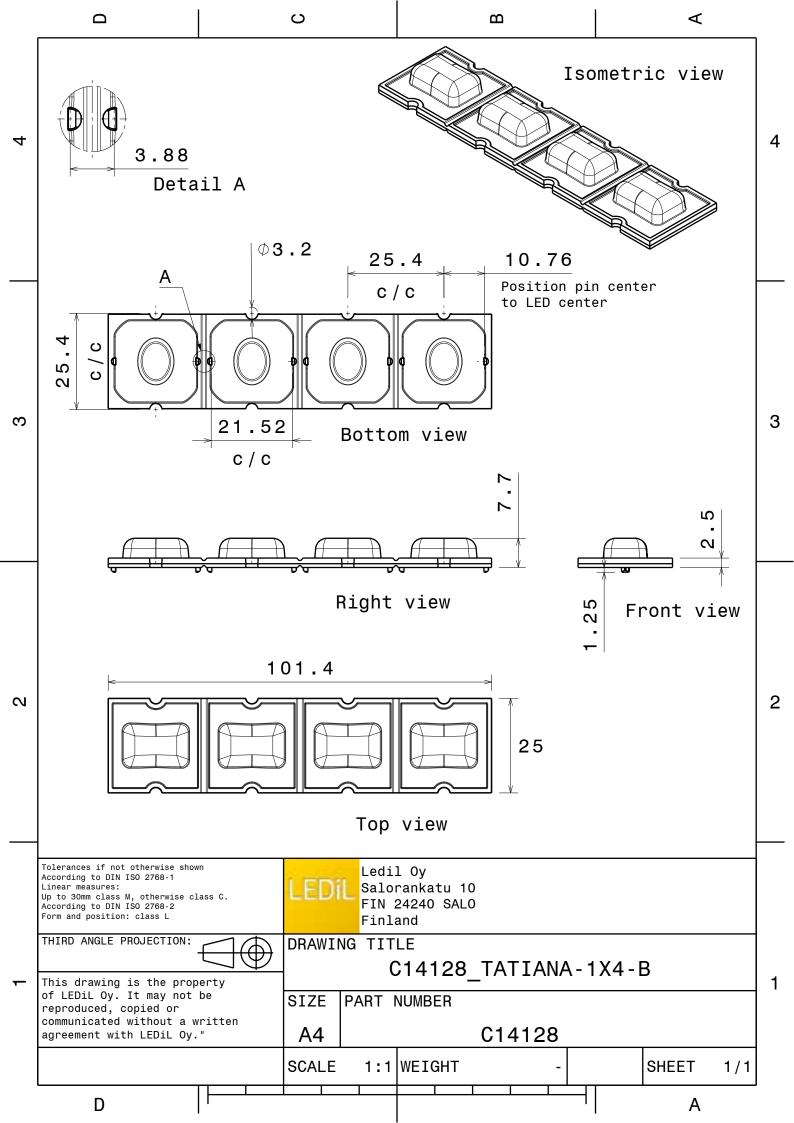

## **DETAILS**

Product Number C14128\_TATIANA-1X4-B

FamilyTatianaTypeLensColorclearDiameter102x25 mmHeight7,7 mmStylerectangOptic MaterialPMMA

**Holder Material** 

Fastening screw, pin, glue

Status ready ROHS Comliant Yes