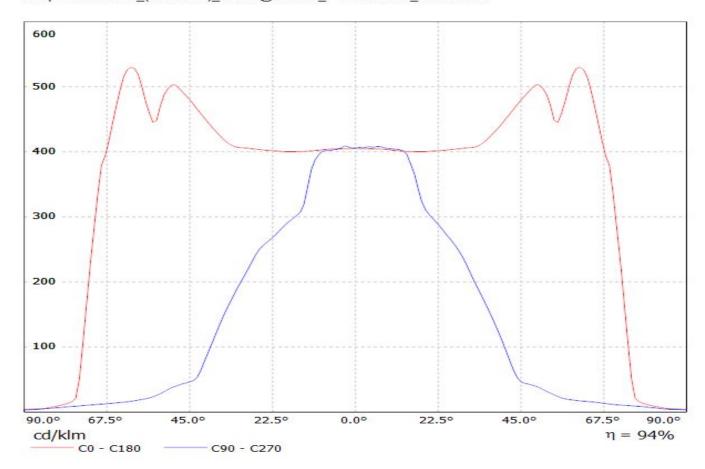

## **OPTICAL PROPERTIES**

Viewing Light Effi-

LED Angle Beam ciency cd/lm Connector

XM-L2 145+63 deg Streetligh... 94 % 0.540 -

Luminaire: LEDiL Oy C14128\_TATIANA-1X4-B\_(XM-L2) Lamps: 1 x XM-L2\_(TATIANA)\_357Im@250mA\_P=2.84023W\_I=249.8mA

| NOTE: The typical diverged tolerance. The typical tot is half of the peak value. | gence will be change<br>al divergence is the f | d by different color, oull angle measured w | chip size and chip position<br>here the luminous intensity | 1 |
|----------------------------------------------------------------------------------|------------------------------------------------|---------------------------------------------|------------------------------------------------------------|---|
|                                                                                  |                                                |                                             |                                                            |   |
|                                                                                  |                                                |                                             |                                                            |   |
|                                                                                  |                                                |                                             |                                                            |   |
|                                                                                  |                                                |                                             |                                                            |   |
|                                                                                  |                                                |                                             |                                                            |   |
|                                                                                  |                                                |                                             |                                                            |   |
|                                                                                  |                                                |                                             |                                                            |   |