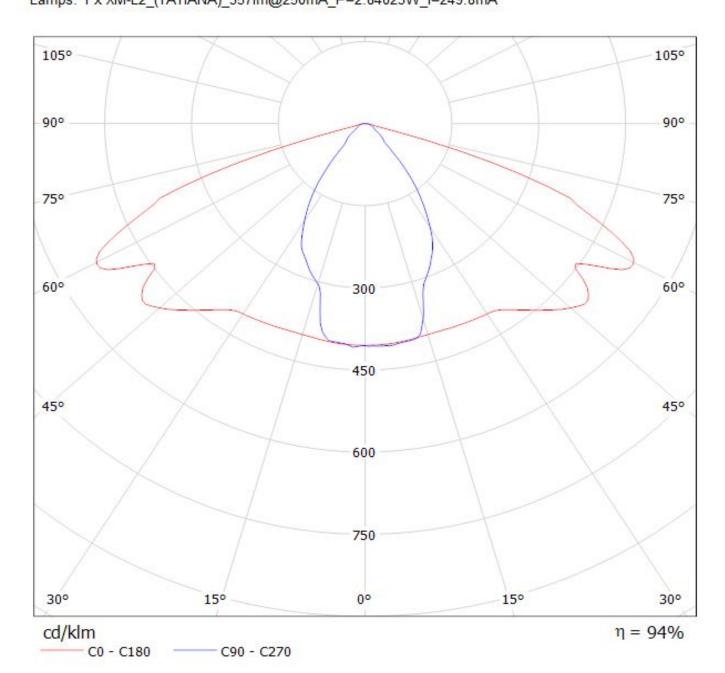

## **OPTICAL PROPERTIES**

Viewing Light Effi-

LED Angle Beam ciency cd/lm Connector

XM-L2 145+63 deg Streetligh... 94 % 0.540 -

Luminaire: LEDiL Oy C14128\_TATIANA-1X4-B\_(XM-L2) Lamps: 1 x XM-L2\_(TATIANA)\_357Im@250mA\_P=2.84023W\_I=249.8mA