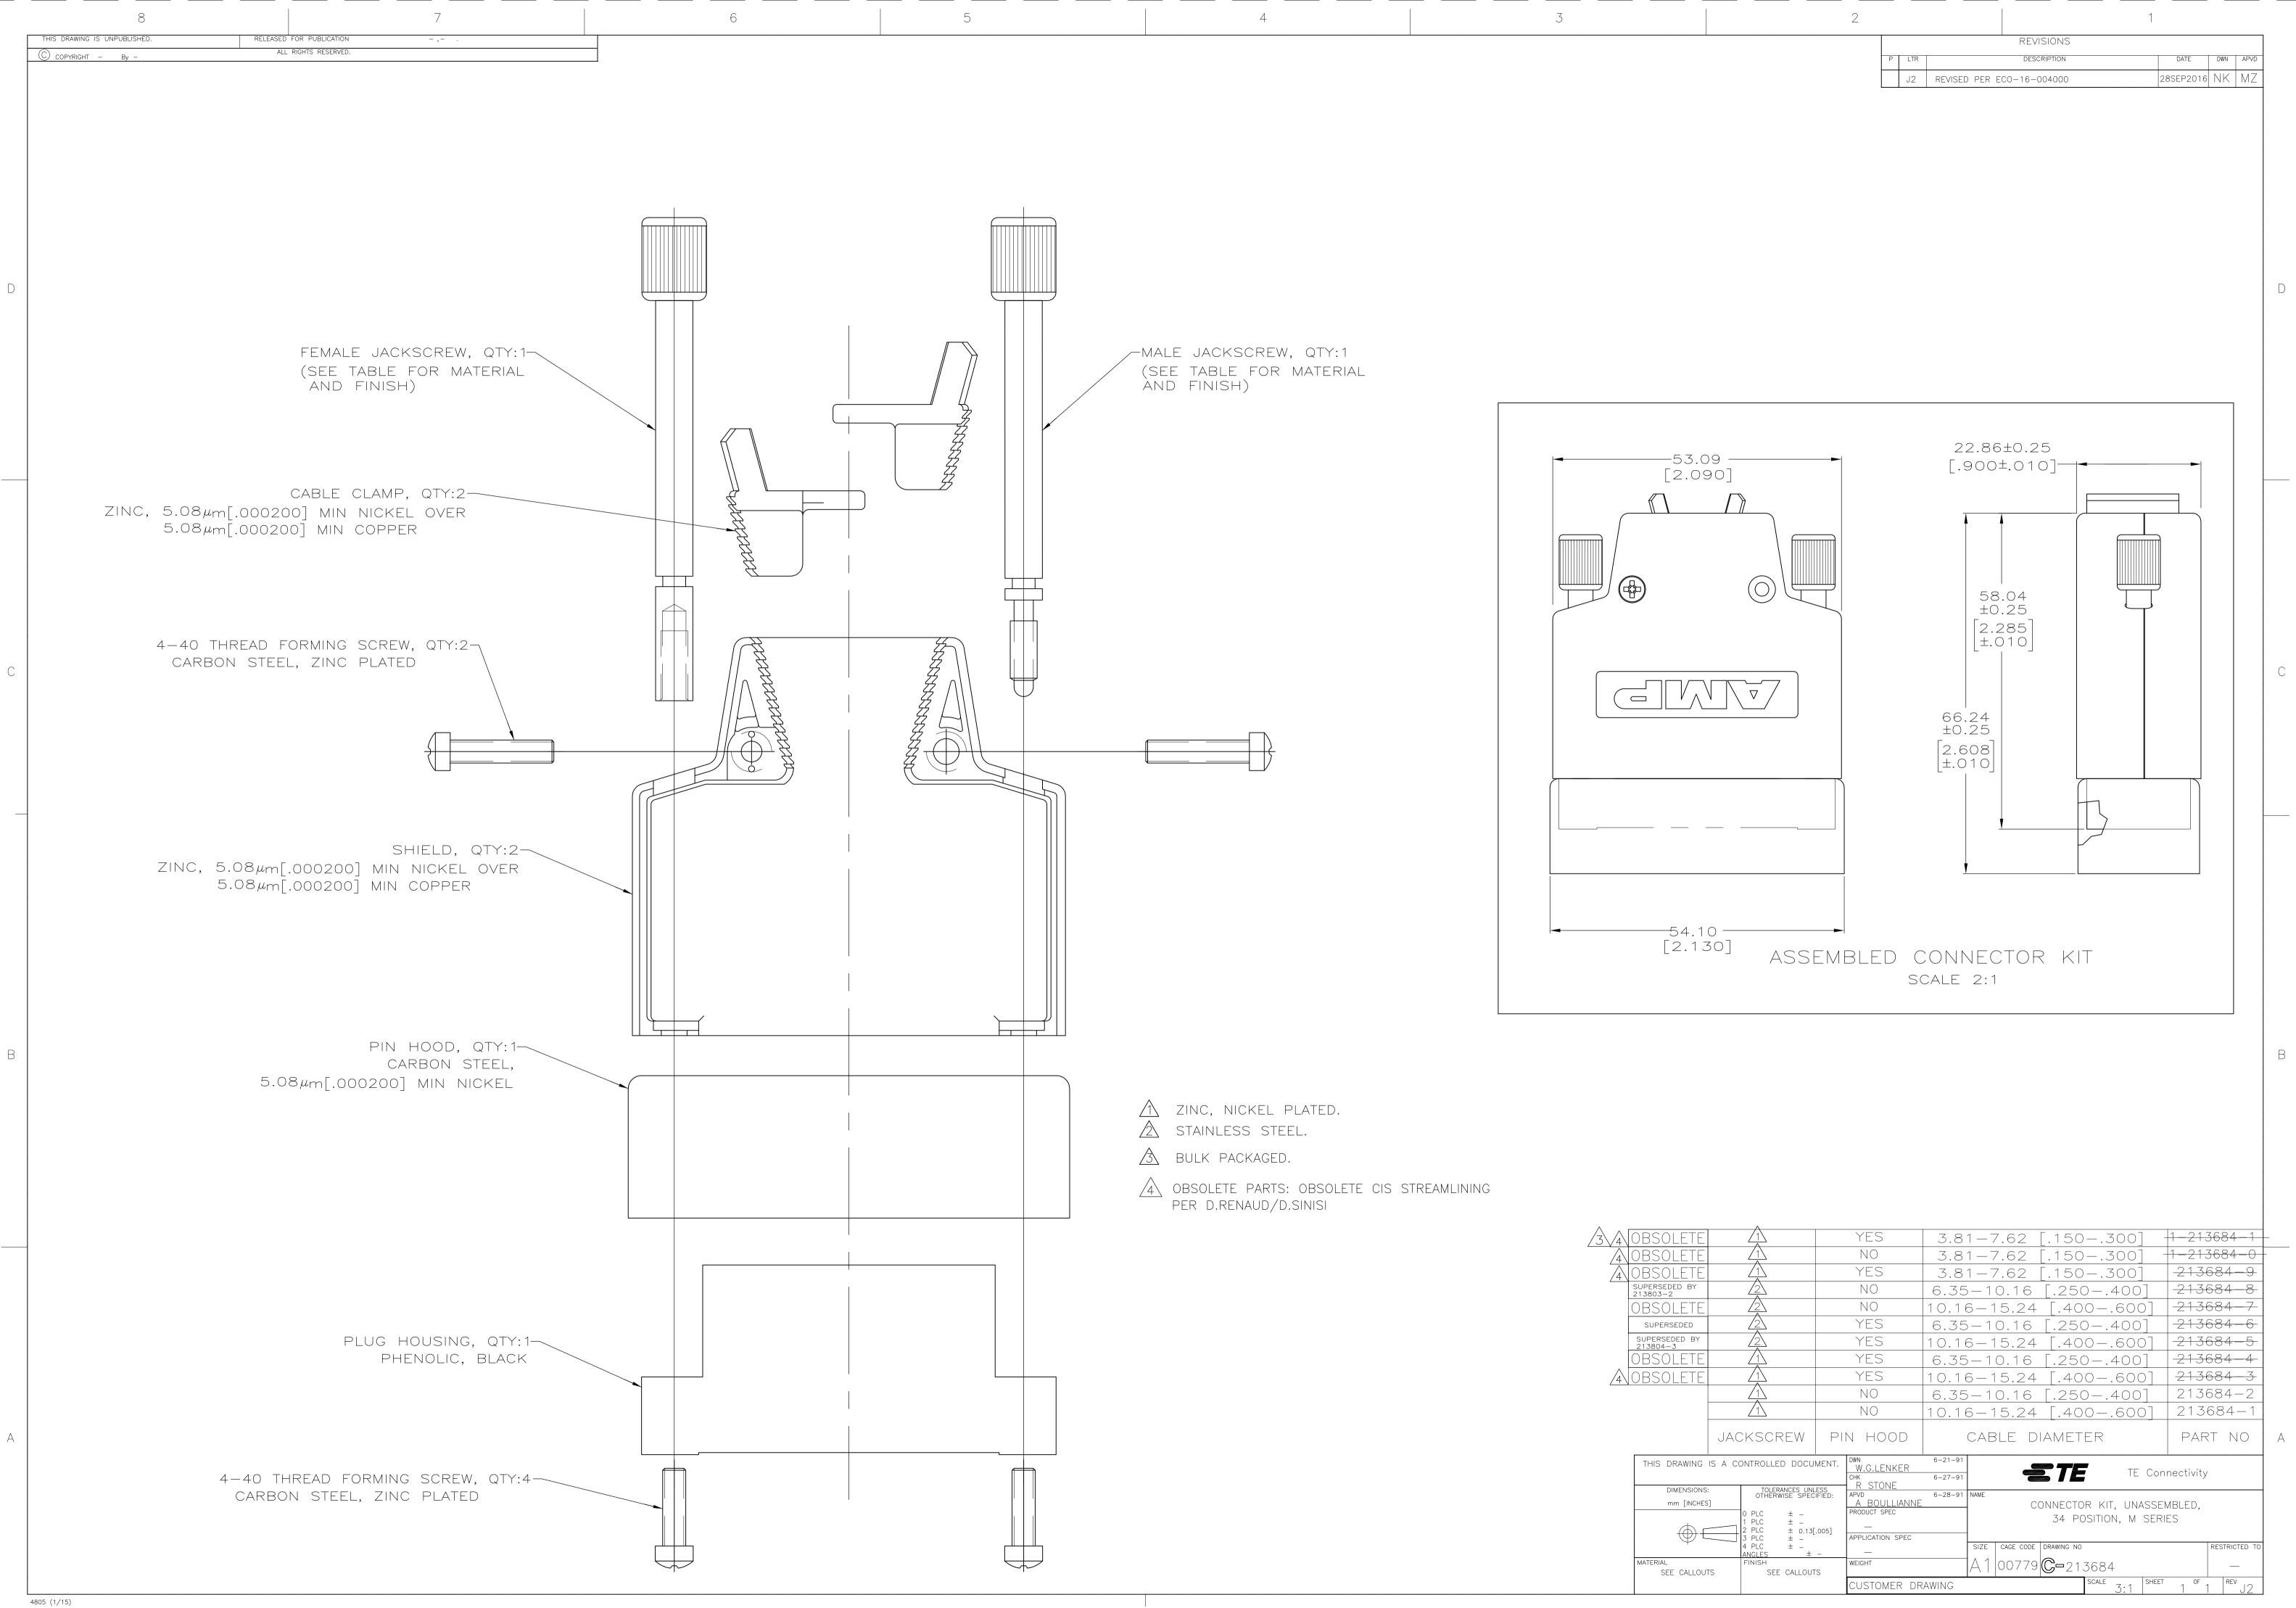

| $\underline{1}$                                                                  | NO                                          | 3.81 - 7.62 [.150300] + 1 - 213684 - 0 + 1 - 213684 - 0 + 1 - 213684 - 0 + 1 - 213684 - 0 + 1 - 213684 - 0 + 1 - 213684 - 0 + 1 - 213684 - 0 + 1 - 213684 - 0 + 1 - 213684 - 0 + 1 - 213684 - 0 + 1 - 213684 - 0 + 1 - 213684 - 0 + 1 - 213684 - 0 + 1 - 213684 - 0 + 1 - 213684 - 0 + 1 - 213684 - 0 + 1 - 213684 - 0 + 1 - 213684 - 0 + 1 - 213684 - 0 + 1 - 213684 - 0 + 1 - 213684 - 0 + 1 - 213684 - 0 + 1 - 213684 - 0 + 1 - 213684 - 0 + 1 - 213684 - 0 + 1 - 213684 - 0 + 1 - 213684 - 0 + 1 - 213684 - 0 + 1 - 213684 - 0 + 1 - 213684 - 0 + 1 - 213684 - 0 + 1 - 213684 - 0 + 1 - 213684 - 0 + 1 - 213684 - 0 + 1 - 213684 - 0 + 1 - 213684 - 0 + 1 - 213684 - 0 + 1 - 213684 - 0 + 1 - 213684 - 0 + 1 - 213684 - 0 + 1 - 213684 - 0 + 1 - 213684 - 0 + 1 - 213684 - 0 + 1 - 213684 - 0 + 1 - 213684 - 0 + 1 - 213684 - 0 + 1 - 213684 - 0 + 1 - 213684 - 0 + 1 - 213684 - 0 + 1 - 213684 - 0 + 1 - 213684 - 0 + 1 - 213684 - 0 + 1 - 213684 - 0 + 1 - 213684 - 0 + 1 - 213684 - 0 + 1 - 213684 - 0 + 1 - 213684 - 0 + 1 - 213684 - 0 + 1 - 213684 - 0 + 1 - 213684 - 0 + 1 - 213684 - 0 + 1 - 213684 - 0 + 1 - 213684 - 0 + 1 - 213684 - 0 + 1 - 213684 - 0 + 1 - 213684 - 0 + 1 - 213684 - 0 + 1 - 213684 - 0 + 1 - 213684 - 0 + 1 - 213684 - 0 + 1 - 213684 - 0 + 1 - 213684 - 0 + 1 - 213684 - 0 + 1 - 213684 - 0 + 1 - 213684 - 0 + 1 - 213684 - 0 + 1 - 213684 - 0 + 1 - 213684 - 0 + 1 - 213684 - 0 + 1 - 213684 - 0 + 1 - 213684 - 0 + 1 - 213684 - 0 + 1 - 213684 - 0 + 1 - 213684 - 0 + 1 - 213684 - 0 + 1 - 213684 - 0 + 1 - 213684 - 0 + 1 - 213684 - 0 + 1 - 213684 - 0 + 1 - 213684 - 0 + 1 - 213684 - 213684 - 21368466666666666666666666666666666666666 |
|----------------------------------------------------------------------------------|---------------------------------------------|-----------------------------------------------------------------------------------------------------------------------------------------------------------------------------------------------------------------------------------------------------------------------------------------------------------------------------------------------------------------------------------------------------------------------------------------------------------------------------------------------------------------------------------------------------------------------------------------------------------------------------------------------------------------------------------------------------------------------------------------------------------------------------------------------------------------------------------------------------------------------------------------------------------------------------------------------------------------------------------------------------------------------------------------------------------------------------------------------------------------------------------------------------------------------------------------------------------------------------------------------------------------------------------------------------------------------------------------------------------------------------------------------------------------------------------------------------------------------------------------------------------------------------------------------------------------------------------------------------------------------------------------------------------------------------------|
| 21                                                                               | YES                                         | 3.81-7.62 [.150300] 213684-9                                                                                                                                                                                                                                                                                                                                                                                                                                                                                                                                                                                                                                                                                                                                                                                                                                                                                                                                                                                                                                                                                                                                                                                                                                                                                                                                                                                                                                                                                                                                                                                                                                                      |
| 2                                                                                | NO                                          | 6.35-10.16 [.250400] -213684-8                                                                                                                                                                                                                                                                                                                                                                                                                                                                                                                                                                                                                                                                                                                                                                                                                                                                                                                                                                                                                                                                                                                                                                                                                                                                                                                                                                                                                                                                                                                                                                                                                                                    |
| 2                                                                                | NO                                          | 10.16-15.24 [.400600] -213684-7                                                                                                                                                                                                                                                                                                                                                                                                                                                                                                                                                                                                                                                                                                                                                                                                                                                                                                                                                                                                                                                                                                                                                                                                                                                                                                                                                                                                                                                                                                                                                                                                                                                   |
| 2                                                                                | YES                                         | 6.35-10.16 [.250400] <del>213684-6</del>                                                                                                                                                                                                                                                                                                                                                                                                                                                                                                                                                                                                                                                                                                                                                                                                                                                                                                                                                                                                                                                                                                                                                                                                                                                                                                                                                                                                                                                                                                                                                                                                                                          |
| 2                                                                                | YES                                         | 10.16-15.24 [.400600] -213684-5                                                                                                                                                                                                                                                                                                                                                                                                                                                                                                                                                                                                                                                                                                                                                                                                                                                                                                                                                                                                                                                                                                                                                                                                                                                                                                                                                                                                                                                                                                                                                                                                                                                   |
| $\overline{2}$                                                                   | YES                                         | 6.35-10.16 [.250400] 213684-4                                                                                                                                                                                                                                                                                                                                                                                                                                                                                                                                                                                                                                                                                                                                                                                                                                                                                                                                                                                                                                                                                                                                                                                                                                                                                                                                                                                                                                                                                                                                                                                                                                                     |
| $\underline{1}$                                                                  | YES                                         | 10.16-15.24 [.400600] 213684-3                                                                                                                                                                                                                                                                                                                                                                                                                                                                                                                                                                                                                                                                                                                                                                                                                                                                                                                                                                                                                                                                                                                                                                                                                                                                                                                                                                                                                                                                                                                                                                                                                                                    |
| $\underline{1}$                                                                  | NO                                          | 6.35-10.16 [.250400] 213684-2                                                                                                                                                                                                                                                                                                                                                                                                                                                                                                                                                                                                                                                                                                                                                                                                                                                                                                                                                                                                                                                                                                                                                                                                                                                                                                                                                                                                                                                                                                                                                                                                                                                     |
| 1                                                                                | NO                                          | 10.16-15.24 [.400600] 213684-1                                                                                                                                                                                                                                                                                                                                                                                                                                                                                                                                                                                                                                                                                                                                                                                                                                                                                                                                                                                                                                                                                                                                                                                                                                                                                                                                                                                                                                                                                                                                                                                                                                                    |
| ACKSCREW                                                                         | PIN HOOD                                    | CABLE DIAMETER PART NO                                                                                                                                                                                                                                                                                                                                                                                                                                                                                                                                                                                                                                                                                                                                                                                                                                                                                                                                                                                                                                                                                                                                                                                                                                                                                                                                                                                                                                                                                                                                                                                                                                                            |
| CONTROLLED DOCU                                                                  | CHK                                         | 6-21-91<br>6-27-91 <b>E Connectivity</b>                                                                                                                                                                                                                                                                                                                                                                                                                                                                                                                                                                                                                                                                                                                                                                                                                                                                                                                                                                                                                                                                                                                                                                                                                                                                                                                                                                                                                                                                                                                                                                                                                                          |
| TOLERANCES UNL<br>OTHERWISE SPEC   0 PLC ±   1 PLC ±   2 PLC ± 0.13[   3 PLC ± - | IFIED: APVD<br>A BOULLIANNE<br>PRODUCT SPEC | 6-28-91 NAME<br>CONNECTOR KIT, UNASSEMBLED,<br>34 POSITION, M SERIES                                                                                                                                                                                                                                                                                                                                                                                                                                                                                                                                                                                                                                                                                                                                                                                                                                                                                                                                                                                                                                                                                                                                                                                                                                                                                                                                                                                                                                                                                                                                                                                                              |
| 4 PLC ± –<br>ANGLES ±                                                            |                                             | SIZE CAGE CODE DRAWING NO RESTRICTED TO                                                                                                                                                                                                                                                                                                                                                                                                                                                                                                                                                                                                                                                                                                                                                                                                                                                                                                                                                                                                                                                                                                                                                                                                                                                                                                                                                                                                                                                                                                                                                                                                                                           |
| FINISH<br>SEE CALLOUT                                                            | WEIGHT                                      | A1 00779 C-213684 -                                                                                                                                                                                                                                                                                                                                                                                                                                                                                                                                                                                                                                                                                                                                                                                                                                                                                                                                                                                                                                                                                                                                                                                                                                                                                                                                                                                                                                                                                                                                                                                                                                                               |
|                                                                                  | CUSTOMER DF                                 | RAWING SCALE 3:1 SHEET 1 OF REV J2                                                                                                                                                                                                                                                                                                                                                                                                                                                                                                                                                                                                                                                                                                                                                                                                                                                                                                                                                                                                                                                                                                                                                                                                                                                                                                                                                                                                                                                                                                                                                                                                                                                |