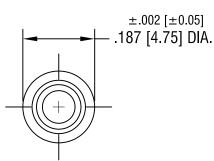

REV.

**DESCRIPTION** 

DATE

| KEYSTONE ELECTRONICS CORP.                                      |                    |
|-----------------------------------------------------------------|--------------------|
| ASTORIA, N.Y. 11105-2017                                        |                    |
| PART NAME                                                       |                    |
| SWAGE THREADED STANDOFF                                         |                    |
| MATERIAL                                                        |                    |
| BRASS                                                           |                    |
| FINISH DUCTILE                                                  | BOONE DATE 6.30.99 |
| NICKEL PLATE                                                    | APP'D LN SCALE 4X  |
| TOLERANCES INCH [MM] CODE                                       | DWG NO.            |
| DECIMAL ± .005 [± 0.15] ANGULAR ± 1° UNLESS OTHERWISE SPECIFIED | 2261-2             |