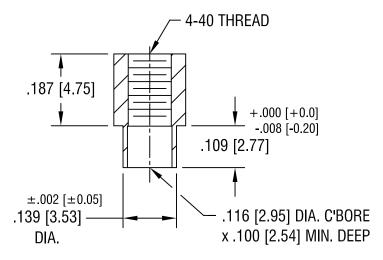

REV.

**DESCRIPTION** 

DATE

| KEYSTONE ELECTRONICS CORP.                                      |                    |
|-----------------------------------------------------------------|--------------------|
| ASTORIA, N.Y. 11105-2017                                        |                    |
| PART NAME                                                       |                    |
| SWAGE THREADED STANDOFF                                         |                    |
| MATERIAL                                                        |                    |
| BRASS                                                           |                    |
| FINISH DUCTILE                                                  | BOONE DATE 6.30.99 |
| NICKEL PLATE                                                    | APP'D LN SCALE 4X  |
| TOLERANCES INCH [MM] CODE                                       | DWG NO.            |
| DECIMAL ± .005 [± 0.15] ANGULAR ± 1° UNLESS OTHERWISE SPECIFIED | 2261-2             |