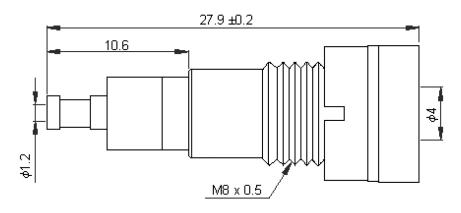

## Socket





## **Specifications:**

Connector Type : Test Socket
Gender : Receptacle
Connector Mounting : Panel
Insulator Material : ABS
Current rating : 25A
Voltage Rating : 30V AC

Material : Brass body Nickel plated with ABS housing



**Dimensions: Millimetres** 

## **Part Number Table**

| Description | Colour | Part Number |
|-------------|--------|-------------|
| Socket, 4mm | Red    | 24.242.1    |
|             | Black  | 24.242.2    |

Important Notice: This data sheet and its contents (the "Information") belong to the members of the Premier Farnell group of companies (the "Group") or are licensed to it. No licence is granted for the use of it other than for information purposes in connection with the products to which it relates. No licence of any intellectual property rights is granted. The Information is subject to change without notice and replaces all data sheets previously supplied. The Information supplied is believed to be accurate but the Group assumes no responsibility for its accuracy or completenes