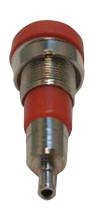

## Socket

## **Specifications:**

Connector Type : Test Socket
Gender : Receptacle
Connector Mounting : Panel
Insulator Material : ABS
Current rating : 25A
Voltage Rating : 30V AC

Material : Brass body Nickel plated with ABS housing

## **Part Number Table**

| Description | Colour | Part Number |
|-------------|--------|-------------|
| Socket, 4mm | Red    | 24.242.1    |
|             | Black  | 24.242.2    |

Important Notice: This data sheet and its contents (the "Information") belong to the members of the Premier Farnell group of companies (the "Group") or are licensed to it. No licence is granted for the use of it other than for information purposes in connection with the products to which it relates. No licence of any intellectual property rights is granted. The Information is subject to change without notice and replaces all data sheets previously supplied. The Information supplied is believed to be accurate but the Group assumes no responsibility for its accuracy or completeness, any error in or omission from it or for any use made of it. Users of this data sheet should check for themselves the Information and the suitability of their purpose and not make any assumptions based on information included or omitted. Liability for loss or damage resulting from any reliance on the Information or use of it (including liability resulting from negligence or where the Group was aware of the possibility of such loss or damage arising) is excluded. This will not operate to limit or restrict the Group's liability for death or personal injury resulting from its negligence. Multicomp is the registered trademark of the Group. © Premier Farnell plc 2012.