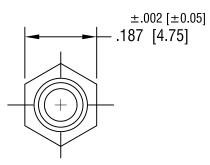

REV.

DATE

**DESCRIPTION** 

| KEYSTONE ELECTRONICS CORP.                                      |                    |
|-----------------------------------------------------------------|--------------------|
| ASTORIA, N.Y. 11105-2017                                        |                    |
| PART NAME                                                       |                    |
| SWAGE THREADED STANDOFF                                         |                    |
| MATERIAL                                                        |                    |
| BRASS                                                           |                    |
| FINISH DUCTILE                                                  | BOONE DATE 6.30.99 |
| NICKEL PLATE                                                    | APP'D LN SCALE 4X  |
| TOLERANCES INCH [MM] CODE                                       | DWG NO.            |
| DECIMAL ± .005 [± 0.15] ANGULAR ± 1° UNLESS OTHERWISE SPECIFIED | 2270-2             |