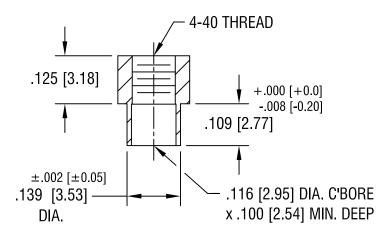

REV.

DATE

**DESCRIPTION** 

| KEYSTONE ELECTRONICS CORP.                                      |                    |
|-----------------------------------------------------------------|--------------------|
| ASTORIA, N.Y. 11105-2017                                        |                    |
| PART NAME                                                       |                    |
| SWAGE THREADED STANDOFF                                         |                    |
| MATERIAL                                                        |                    |
| BRASS                                                           |                    |
| FINISH DUCTILE                                                  | BOONE DATE 6.30.99 |
| NICKEL PLATE                                                    | APP'D LN SCALE 4X  |
| TOLERANCES INCH [MM] CODE                                       | DWG NO.            |
| DECIMAL ± .005 [± 0.15] ANGULAR ± 1° UNLESS OTHERWISE SPECIFIED | 2270-2             |