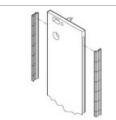

# EMC gasket

| Part no | p.: 21101-705                                                                              |  |
|---------|--------------------------------------------------------------------------------------------|--|
| Featur  | es:                                                                                        |  |
|         | The EMC gaskets are pressed into the slots of the shielded front panels<br>Stainless steel |  |

## Delivery comprises:

| Item | Description                  |
|------|------------------------------|
| 1    | EMC gasket (stainless steel) |