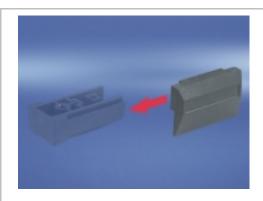

# Stacking aid/design element

Part no.: 20603-003

#### Features:

• A stacking aid can be rearranged into a design element

Add to basket

Description

Stacking aid, anthracite, similar to RAL 7016

Product illustrations are exemplary illustrations and can deviate from supplied products.