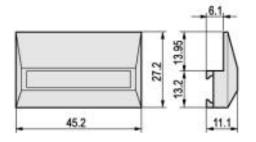

# Stacking aid/design element

Part no.: 20603-003

## **Delivery comprises:** kit

| Item | Qty | Description                |  |
|------|-----|----------------------------|--|
| 1    | 4   | Stacking aid, PA UL 94 V-0 |  |