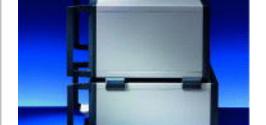

# Stacking aid/design element

Part no.: 20603-003

#### Features:

• A stacking aid can be rearranged into a design element

Add to basket

Description

Stacking aid, anthracite, similar to RAL 7016

## Note:

• Assembly only possible on tip-up foot 2