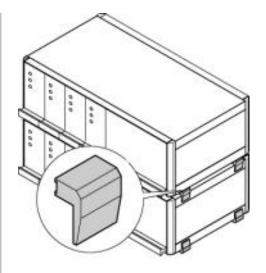

# Stacking aid/design element

Part no.: 20603-003

#### Features:

• A stacking aid can be rearranged into a design element

Add to basket

Description

Stacking aid, anthracite, similar to RAL 7016

## Note:

• Assembly only possible on tip-up foot 2