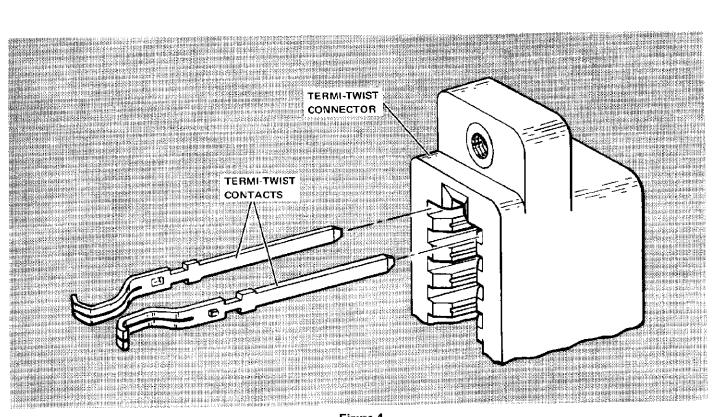

#### 1. INTRODUCTION

The contact replacement tool shown in Figure 1 is used to remove and replace contacts in AMP TERMI-TWIST connector blocks.

| TOOL NO. | CONTACT SIZE                                    |
|----------|-------------------------------------------------|
| 265831-1 | .025" x .025"<br>.022" x .036"<br>.022" x .027" |
| 265831-3 | .031" x .062"                                   |

Figure 1

Figure 2

## contact a second time. CONTACT INSERTION

- (a) Insert contact into connector, as shown in Figure 4.
- Grip post end of contact with a pair of modified needle nose pliers, and pull contact until it bottoms in the connector cavity. See Figure 5.