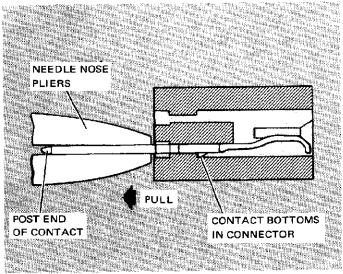

## contact a second time. CONTACT INSERTION

- (a) Insert contact into connector, as shown in Figure 4.
- Grip post end of contact with a pair of modified needle nose pliers, and pull contact until it bottoms in the connector cavity. See Figure 5.

NOTE: Plier jaws must be free of all serrations to prevent damage to contact and plating.

- (c) Slip tip of tool over contact and twist contact clockwise 90° to lock it in position. See Figure 6.
- (d) Check connector to be certain new contact is aligned with adjacent contacts.