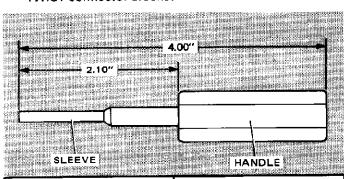

#### 1. INTRODUCTION

The contact replacement tool shown in Figure 1 is used to remove and replace contacts in AMP TERMI-TWIST connector blocks.

| TOOL NO. | CONTACT SIZE                                    |
|----------|-------------------------------------------------|
| 265831-1 | .025" x .025"<br>.022" x .036"<br>.022" x .027" |
| 265831-3 | .031" x .062"                                   |

Figure 1

Figure 2