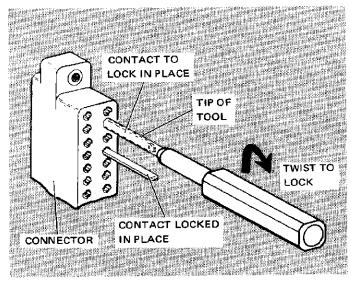

NOTE: Plier jaws must be free of all serrations to prevent damage to contact and plating.

- (c) Slip tip of tool over contact and twist contact clockwise 90° to lock it in position. See Figure 6.
- (d) Check connector to be certain new contact is aligned with adjacent contacts.