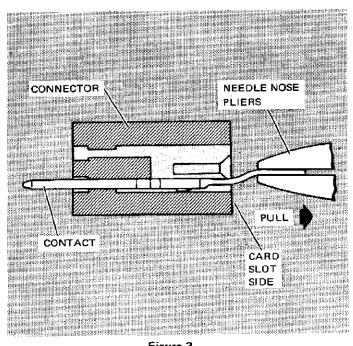

- (a) Select the correct tool for the TERMI-TWIST contact to be removed. Refer to Figure 1.
- (b) Slip tip of tool over exposed contact. See Figure 2. NOTE: Tip of tool must bottom on post side of con-
- (c) Twist contact counterclockwise 90° to unlock the contact. Do not attempt to twist an untwisted contact for removal.
- (d) Push handle to disengage contact. Pull contact from card slot side of connector. See Figure 3. NOTE: Discard old contacts. Do not attempt to use a

Figure 3

by AMP II

Reserv Patents

nal Right Foreign I

International 1 y U.S. and Fore

ģ

arrisburg, Pa. A oducts covered

Copyright 1974,1975 burg, Pa. All Internat