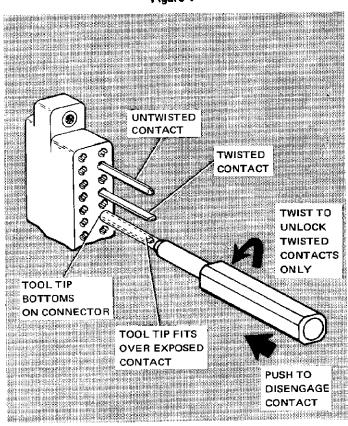

#### 2. CONTACT REMOVAL

There are two positions for contacts: twisted, and untwisted. Refer to Figure 2. The twisted contacts must be untwisted before they are removed. Do not attempt to twist an untwisted contact for removal.

- (a) Select the correct tool for the TERMI-TWIST contact to be removed. Refer to Figure 1.
- (b) Slip tip of tool over exposed contact. See Figure 2. NOTE: Tip of tool must bottom on post side of con-
- (c) Twist contact counterclockwise 90° to unlock the contact. Do not attempt to twist an untwisted contact for removal.
- (d) Push handle to disengage contact. Pull contact from card slot side of connector. See Figure 3. NOTE: Discard old contacts. Do not attempt to use a