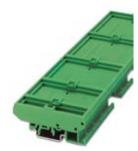

Electronic board base, plug-in module base element

The illustration shows a combination of versions UMK SE 11,25, UMK BE 11,25,- 22,5, -45 and UMK-FE, in green