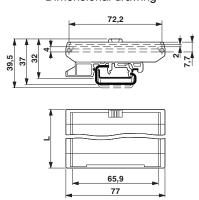

Downloads are valid (http://phoenixcontact.com/download)



Electronic board base, plug-in module base element

The illustration shows a combination of versions UMK SE 11,25, UMK BE 11,25,- 22,5, -45 and UMK-FE, in green



## **Key Commercial Data**

| Packing unit                         | 1 STK    |
|--------------------------------------|----------|
| Weight per Piece (excluding packing) | 9.270 g  |
| Custom tariff number                 | 85369085 |
| Country of origin                    | Poland   |

### Technical data

#### Standards and Regulations

| Flammability rating according to UL 94 | V2 |
|----------------------------------------|----|
|----------------------------------------|----|

## Drawings



# Electronic housing - UMK-BE 22,5 BK - 2971904

#### Dimensional drawing



### Classifications

### eCl@ss

| eCl@ss 4.0 | 27180401 |
|------------|----------|
| eCl@ss 4.1 | 27180401 |
| eCl@ss 5.0 | 27180506 |
| eCl@ss 5.1 | 27180506 |
| eCl@ss 6.0 | 27180802 |

#### **ETIM**

| ETIM 2.0 | EC001031 |
|----------|----------|
| ETIM 3.0 | EC001031 |
| ETIM 4.0 | EC001031 |

#### **UNSPSC**

| UNSPSC 6.01   | 31261501 |
|---------------|----------|
| UNSPSC 7.0901 | 31261501 |
| UNSPSC 11     | 31261501 |
| UNSPSC 13.2   | 31261501 |

#### Accessories

#### Accessories

Mounting flange - UMK-BF BK - 2906380

Mounting flange, for mounting directly on the wall



## Electronic housing - UMK-BE 22,5 BK - 2971904

#### Accessories

Electronic housing - UMK-BE 45 BK - 2971894



Electronic board base, plug-in module base element

Foot element - UMK-FE BK - 2971917

F