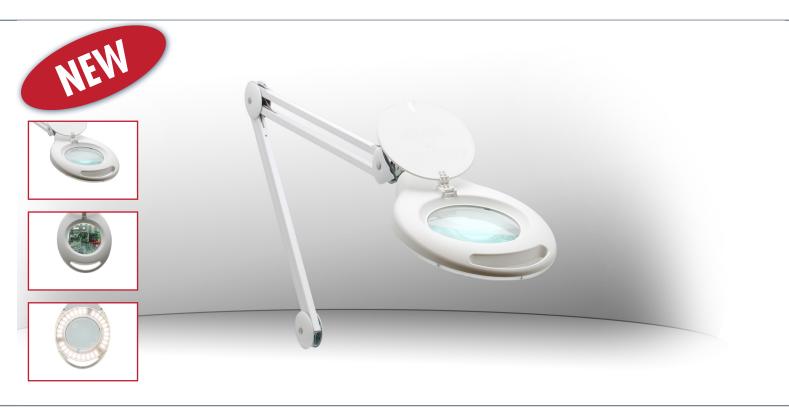

## ProVue Slim LED Magnifying Lamp

## Slim Elegant Design With Eco Friendly LED Illumination

Our ProVue Slim magnifying lamp features 45 high performance SMD LEDs operating at 4786K having an expected service life of over 20,000 hours. A 4.75" (120mm) diameter 5-diopter glass lens provides crystal clear distortion free viewing. The compact lamp head in which the lens is mounted is made of durable ABS plastic, having an integrated handle for quick and easy positioning. An internal spring balanced arm with 32" (812mm) of extension can be set in any position. Utilizing a double insulated 110V/240V power supply, the unit comes complete with mounting clamp and 5 foot power cord. ProVue Slim is protected by a 1 year warranty.

## **Features**

- Features 45 high performance SMD LEDs operating at 4786K having an expected service life of over 20,000 hours
- 4.75" (120mm) diameter 5-diopter glass lens provides crystal clear distortion free viewing
- 32" (812mm) spring balanced arm maintains lamp positioning
- Integrated molded front grip of durable ABS plastic
- Integrated lens cover to protect against dirt, dust, and damage
- Heavy duty metal clamp with 2.5" (63.5mm) opening
- Double insulated 110V/240V power supply