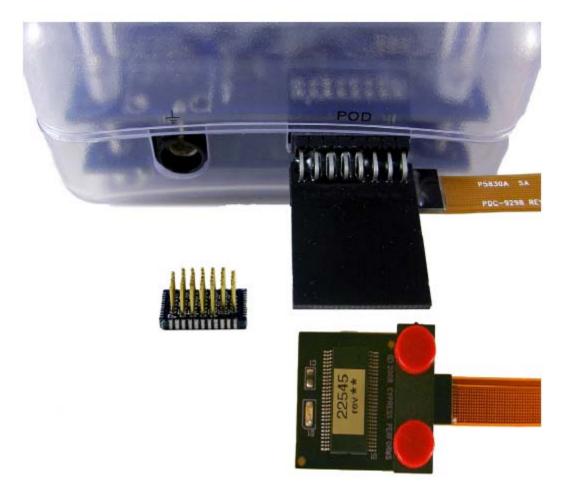

## **Kit Contents**

- One CY8C22545 Emulation Pod
- Two 44-pin TQFP Foot
- One CY3250-FlexCable
- Two CY8C22545-24AXI Chip Samples

## **Hardware Description**

The CY3250-22545 emulation pod kit provides developers with a solution for debugging CY8C22545 projects. The CY8C22545 devices are designed to provide a sufficient amount of memory and peripheral resources for use in CapSense™ applications, but are also capable of handling a wide range of applications found in the general-purpose microcontroller market.