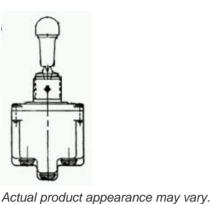

#### 2TL11-50K

TL Series Toggle Switch, 2 pole, 3 position, Screw terminal, Locking

Product Search Part number search: Use (\*) to expand search **Specification Search** 

#### **Features**

Environmentproof sealing 1,2, and 4 pole circuitry Standard and pull-to-unlock levers 2 and 3 position, maintained and momentary toggle action Temperature range: -85? F to +160? F Completely sealed switching chamber Step-design case provides added space between terminals to help prevent shorting UL recognized, CSA certified

### Description

CE approved

MICRO SWITCH™TL Series toggle switches have high strength, temperature resistant, non-tracking case material and silver cadmium oxide contacts. Pulto-Unlock toggle levers prevent accidental operation; the lever must be pulled approx. 2,3 mm (0.09 inches) to change positions.