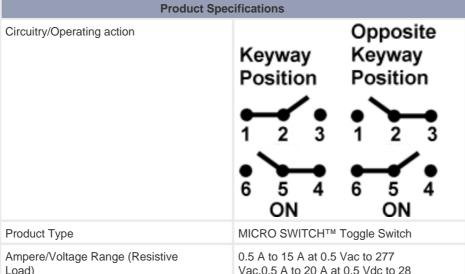

| Luau)              | Vdc,0.5 A at 250 Vdc,0.75 A at 115<br>Vdc                                                                                |
|--------------------|--------------------------------------------------------------------------------------------------------------------------|
| Circuitry          | DPDT                                                                                                                     |
| Action             | 2 position                                                                                                               |
| Mounting           | Bushing 15/32 in                                                                                                         |
| Termination        | Screw                                                                                                                    |
| Lever Type         | Standard                                                                                                                 |
| UL/CSA Rating Code | L191: 15 A - 125, 250, 277 Vac;<br>1/2 Hp - 125 Vac; 1 Hp - 250, 277<br>Vac; 5 A - 120 Vac "L"                           |
| Comment            | Gold plated contacts, no spring<br>clips, lubricated plungers, special<br>cleaning operation, plunger for<br>longer life |
| Availability       | Global                                                                                                                   |
| UNSPSC Code        | 30211908                                                                                                                 |
| UNSPSC Commodity   | 30211908 Toggle switches                                                                                                 |
| Series Name        | TL                                                                                                                       |