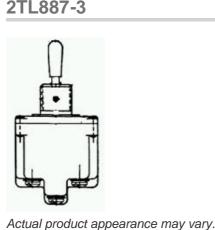

TL Series Toggle Switch, 2 pole, 2 position, Screw terminal, Standard Lever

Home> Products > MICRO SWITCH™ Toggle Switches > TL > Product Page

### Features

Environmentproof sealing 1,2, and 4 pole circuitry Standard and pull-to-unlock levers 2 and 3 position, maintained and momentary toggle action Temperature range:-85? F to +160? F Completely sealed switching chamber Step-design case provides added space between terminals to help prevent shorting UL recognized, CSA certified CE approved

#### Description

MICRO SWITCH<sup>™</sup>TL Series toggle switches have high strength, temperature resistant, non-tracking case material and silver cadmium oxide contacts. Pułto-Unlock toggle levers prevent accidental operation; the lever must be pulled approx. 2,3 mm (0.09 inches) to change positions.